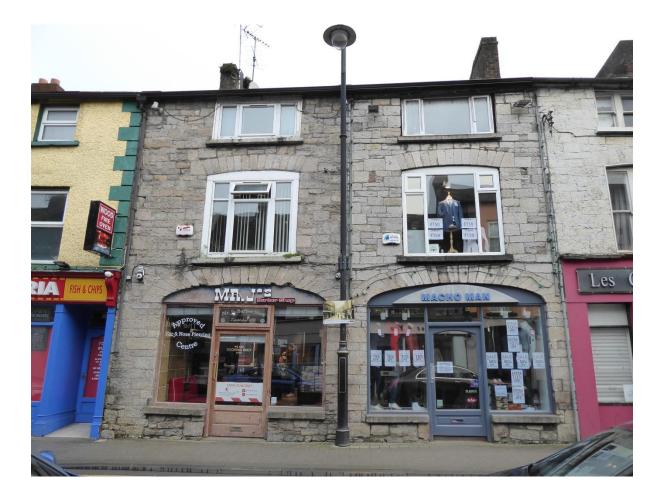

### 8.11 Number 33

| Image 2       | <image/>                                                                                                        |
|---------------|-----------------------------------------------------------------------------------------------------------------|
| Description   | Three-storey rendered single-bay house, with shopfront to ground floor. Rear elevation of coursed rubble stone. |
| Planning      | None found                                                                                                      |
| History       |                                                                                                                 |
| Other         |                                                                                                                 |
| relevant      |                                                                                                                 |
| information   | Outwith indiactive meeternlan redevelopment zones                                                               |
| Consideration | Outwith indicative masterplan redevelopment zones                                                               |