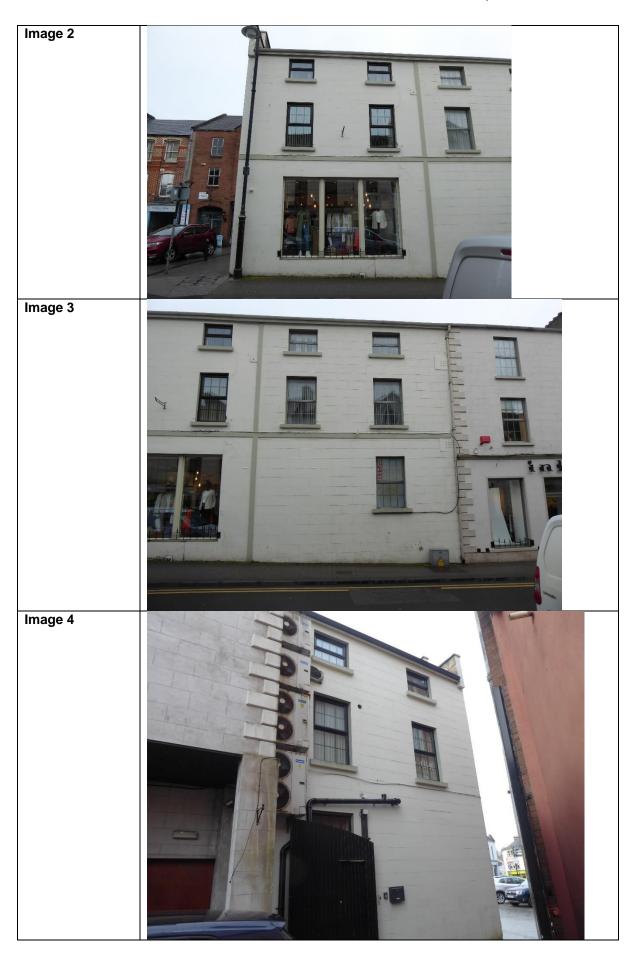

|  |  |  |  |
| Location                 | A contraction of the contraction |  |  |  |  |
| Context image            | A Contraction of the second of |  |  |  |  |



| Description                |                                                                                                                                                                                                                                                                                                                                                                                                    |
|----------------------------|------------------------------------------------------------------------------------------------------------------------------------------------------------------------------------------------------------------------------------------------------------------------------------------------------------------------------------------------------------