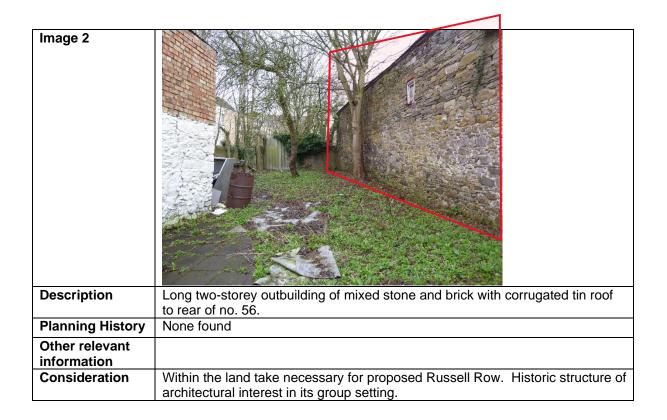

| Image 2          |                                                                                                                                                                 |
|------------------|-----------------------------------------------------------------------------------------------------------------------------------------------------------------|
| Description      | Outbuildings to The Shambles Public House. Two-storey multi bay                                                                                                 |
|                  | agricultural/storage type building. Lower floor in painted coursed rubble, first floor appears to be a later edition in painted concrete blockwork. Varied door |
|                  | and window openings.                                                                                                                                            |
| Planning History | None found                                                                                                                                                      |
| Other relevant   |                                                                                                                                                                 |
| information      |                                                                                                                                                                 |
| Consideration    | Within the land take necessary for proposed Russell Row.                                                                                                        |