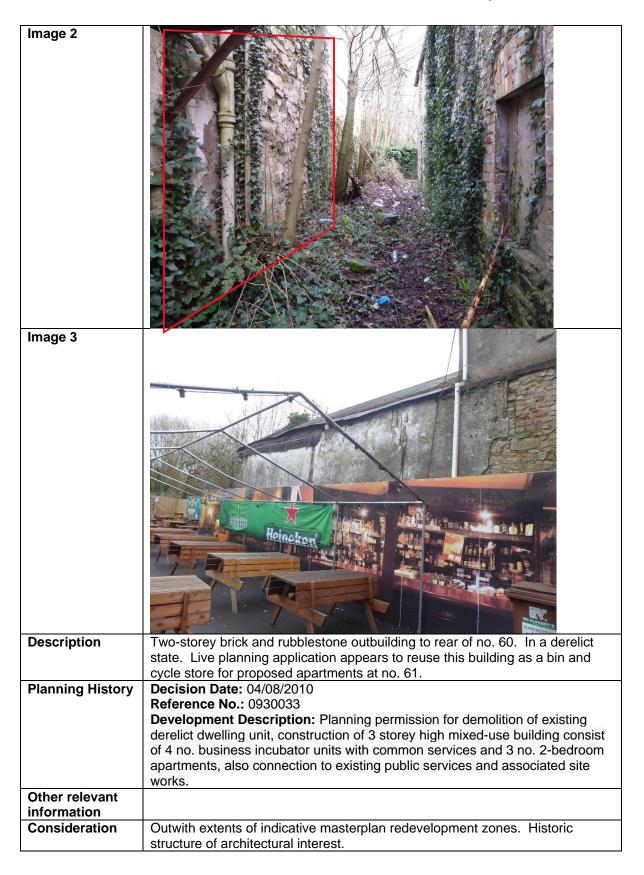

|

### 8.107 Number 60a



| Other relevant information |                                                                                                                 |
|----------------------------|-----------------------------------------------------------------------------------------------------------------|
| Consideration              | Outwith extents of indicative masterplan redevelopment zones. Historic structure of low architectural interest. |

### 8.108 Number 60b





### 8.109 Number 61



| Image 2