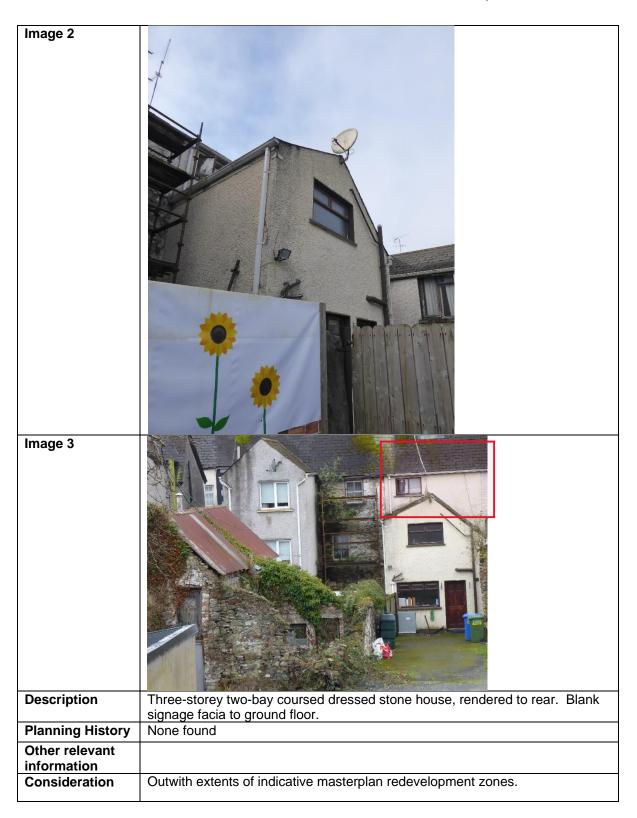

### 8.11 Number 33

| Image 2       | <image/>                                                                                                        |
|---------------|-----------------------------------------------------------------------------------------------------------------|
| Description   | Three-storey rendered single-bay house, with shopfront to ground floor. Rear elevation of coursed rubble stone. |
| Planning      | None found                                                                                                      |
| History       |                                                                                                                 |
| Other         |                                                                                                                 |
| relevant      |                                                                                                                 |
| information   | Outwith indiactive meeternlan redevelopment zones                                                               |
| Consideration | Outwith indicative masterplan redevelopment zones                                                               |