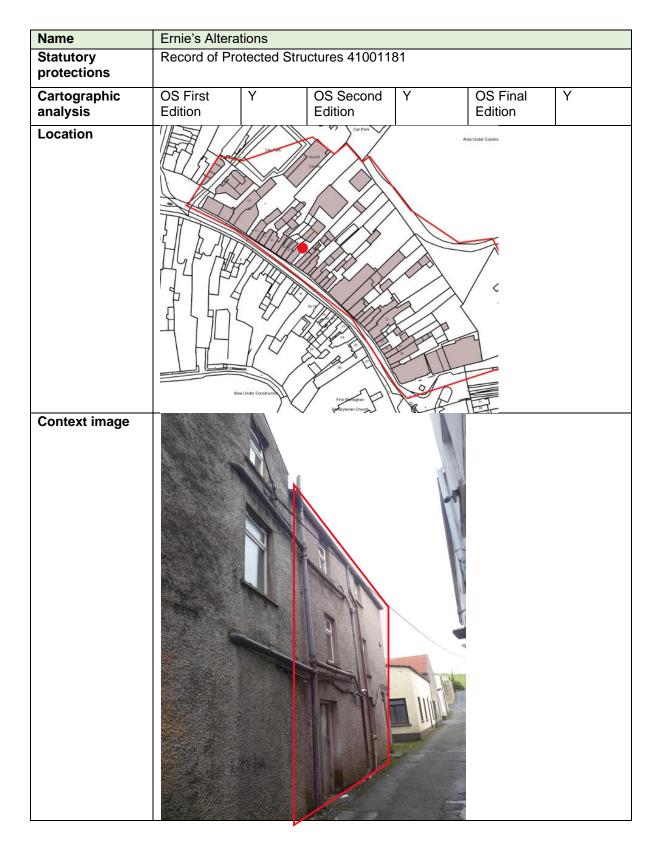

# 8.3.7 Stone Wall SW07

| Name                            | Rear of 54                               |                         |                      |                    |                     |                    |
|---------------------------------|------------------------------------------|-------------------------|----------------------|--------------------|---------------------|--------------------|
| Statutory protections           | No                                       |                         |                      |                    |                     |                    |
| Cartographic<br>analysis        | OS First<br>Edition                      | Position indicated      | OS Second<br>Edition | Position indicated | OS Final<br>Edition | Position indicated |
| Location                        |                                          |                         |                      |                    | a Under Constru     |                    |
| Context image                   |                                          |                         |                      |                    |                     |                    |
| Description<br>Planning History | Coursed rubb<br>First Edition ir<br>None | le wall with<br>n 1836. | coping to top.       | Follows the        | line present or     | n the OS           |
|                                 |                                          |                         |                      |                    |                     |                    |
| Other relevant information      |                                          |                         |                      |                    |                     |                    |
| Consideration                   | Partially within                         | n redevelop             | ment zone. His       | storic structu     | re of low archi     | tectural           |
|                                 | interest.                                | •                       |                      |                    |                     |                    |