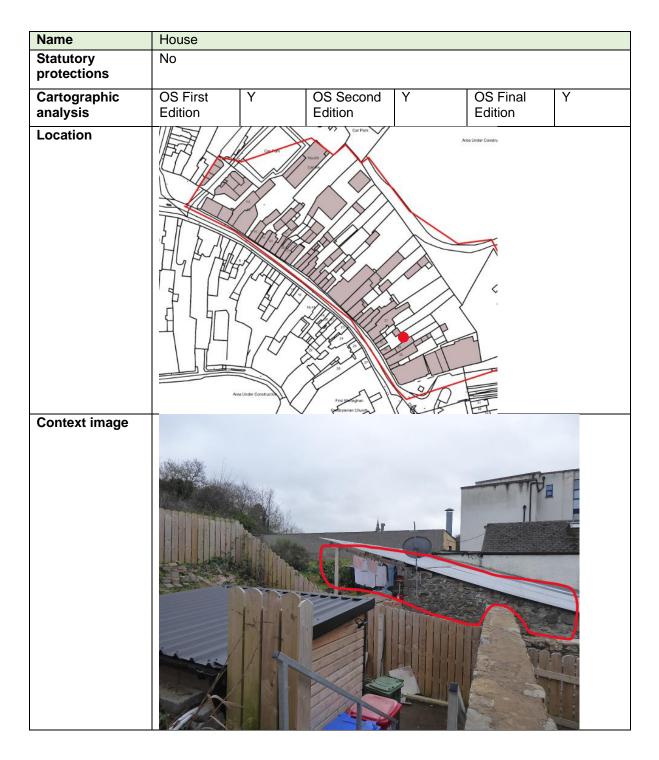

| Description                | Stone boundary wall of varying rubble sizes, painted in some areas and modified with concrete block in others. Historic OS maps and photograph from c.1970 indicate a lean-to building in this area, so this wall was likely at least partially internal. |
|----------------------------|-----------------------------------------------------------------------------------------------------------------------------------------------------------------------------------------------------------------------------------------------------------|
| Planning History           | None                                                                                                                                                                                                                                                      |
| Other relevant information |                                                                                                                                                                                                                                                           |
| Consideration              | Historic structure of low architectural interest.                                                                                                                                                                                                         |