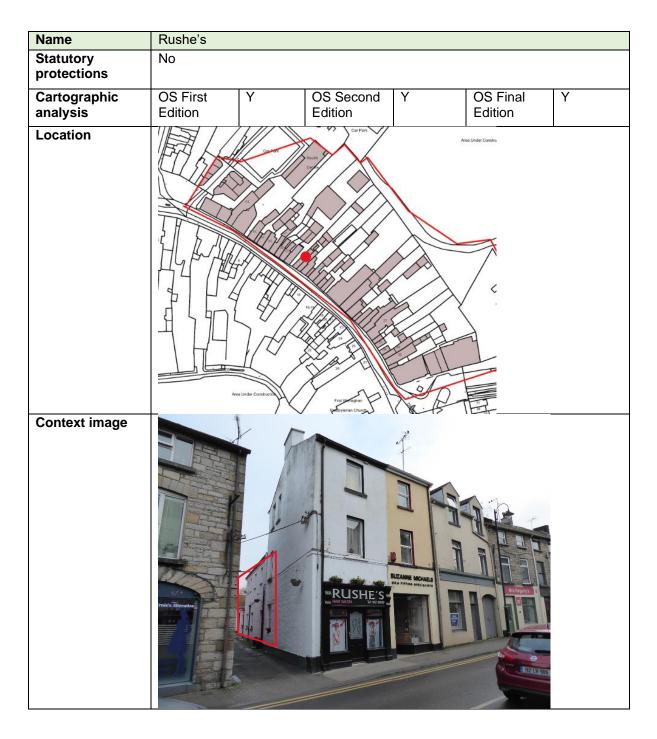

| erplan redevelopment zone. Not of heritage conservation |

# 8.72 Number 52



| Image 2                    |                                                                                   |
|----------------------------|-----------------------------------------------------------------------------------|
| Description                | Three-storey single-bay painted render building. With shop front to ground floor. |
| Planning History           | None found                                                                        |
| Other relevant information |                                                                                   |
| Consideration              | Outwith extents of indicative masterplan redevelopment zones.                     |

# 8.73 Number 52a



| Description                | Two-storey painted render extension to rear of no 52.         |
|----------------------------|---------------------------------------------------------------|
| Planning History           | None found                                                    |
| Other relevant information |                                                               |
| Consideration              | Outwith extents of indicative masterplan redevelopment zones. |

# 8.74 Number 52b



| Image 2                       |                                                                                                                                                                |
|-------------------------------|-------------------------------------------------------------------------