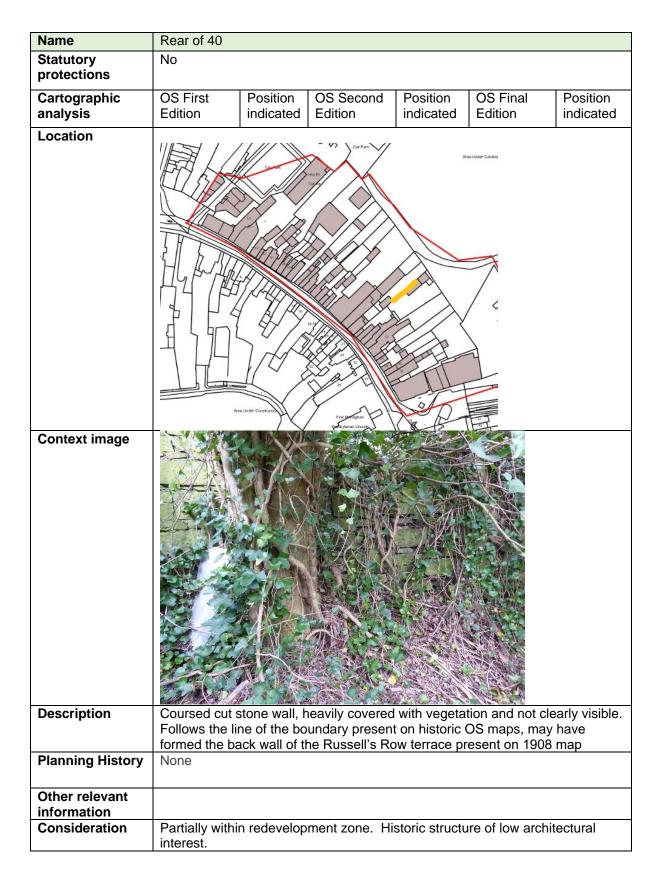

| Description                | Stone boundary wall of varying rubble sizes, painted in some areas and modified with concrete block in others. Historic OS maps and photograph from c.1970 indicate a lean-to building in this area, so this wall was likely at least partially internal. |
|----------------------------|-----------------------------------------------------------------------------------------------------------------------------------------------------------------------------------------------------------------------------------------------------------|
| Planning History           | None                                                                                                                                                                                                                                                      |
| Other relevant information |                                                                                                                                                                                                                                                           |
| Consideration              | Historic structure of low architectural interest.                                                                                                                                                                                                         |