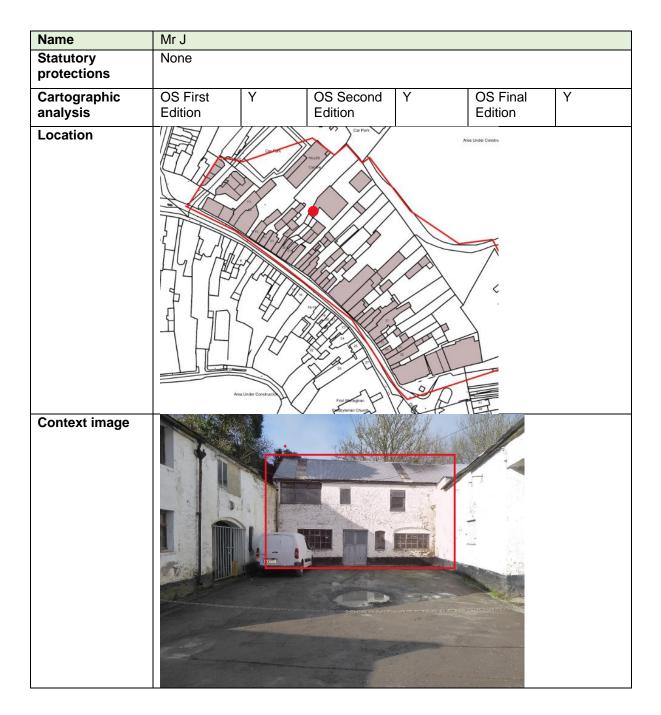

| Two-storey painte                        | d rubble s | tone outbuilding w   | ith corruga | ated metal roof     | İ.        |
| Planning<br>History          | None found                               |            |                      |             |                     |           |
| Other<br>relevant            |                                          |            |                      |             |                     |           |
| information<br>Consideration | Mithin the level to                      | (0 D00000  | my for proposed D    |             | u Uintoria at-      | ioturo of |
| Consideration                | Within the land tal architectural intere |            |                      |             |                     | ucture of |

#### 8.82 Number 53c





### 8.83 Number 53d

| Name                         |                            |             |                      |                     |                     |                |
|------------------------------|----------------------------|-------------|----------------------|---------------------|---------------------|----------------|
| Statutory<br>protections     | None                       |             |                      |                     |                     |                |
| Cartographic<br>analysis     | OS First<br>Edition        | Unclear     | OS Second<br>Edition | Smaller<br>Building | OS Final<br>Edition | N              |
| Location<br>Context image    |                            |             |                      |                     | Area Linder Ca