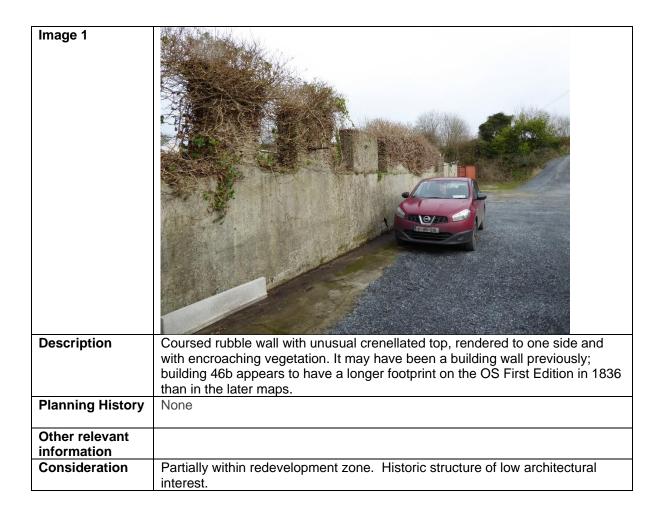

#### 8.3.6 Stone Wall SW06

| Name                     | Rear of 46          |                    |                      |                    |                     |                    |
|--------------------------|---------------------|--------------------|----------------------|--------------------|---------------------|--------------------|
| Statutory protections    | No                  |                    |                      |                    |                     |                    |
| Cartographic<br>analysis | OS First<br>Edition | Position indicated | OS Second<br>Edition | Position indicated | OS Final<br>Edition | Position indicated |
| Location                 |                     |                    | Cerbes               |                    | es Linder Constru   |                    |
| Context image            |                     |                    |                      |                    |                     |                    |