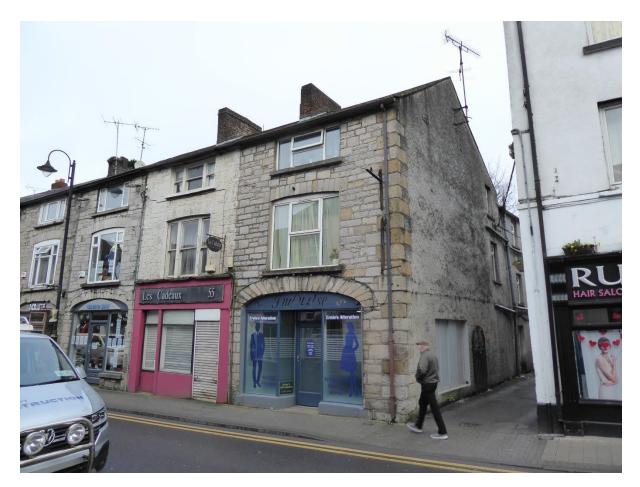

### 8.14 Number 34

| Name                     | House                           |   |                      |   |                     |   |
|--------------------------|---------------------------------|---|----------------------|---|---------------------|---|
| Statutory protections    | Architectural Conservation Area |   |                      |   |                     |   |
| Cartographic<br>analysis | OS First<br>Edition             | Y | OS Second<br>Edition | Y | OS Final<br>Edition | Y |
| Location                 |                                 |   |                      |   | Area Linder Constru |   |
| Context image            |                                 |   |                      |   |                     |   |

| Image 2                                                                                                                                   |
|-------------------------------------------------------------------------------------------------------------------------------------------|
|                                                                                                                                           |
|                                                                                                                                           |
|                                                                                                                                           |
|                                                                                                                                           |
|                                                                                                                                           |
|                                                                                                                                           |
|                                                                                                                                           |
|                                                                                                                                           |
|                                                                                                                                           |
|                                                                                                                                           |
|                                                                                                                                           |
|                                                                                                                                           |
|                                                                                                                                           |
|                                                                                                                                           |
| Image 3                                                                                                                                   |
|                                                                                                                                           |
|                                                                                                                                           |
|                                                                                                                                           |
|                                                                                                                                           |
|                                                                                                                                           |
|                                                                                                                                           |
|                                                                                                                                           |
|                                                                                                                                           |
|                                                                                                                                           |
|                                                                                                                                           |
|                                                                                                                                           |
|                                                                                                                                           |
|                                                                                                                                           |
| <b>Description</b> Three-storey single-bay end terrace brick house, render to ground floor, with                                          |
| shopfront. Coursed rubble stone to rear. Corner bricks project in an unusual                                                              |
| detail as if in anticipation of an attached neighbour.         Planning History       Reference No: 9930065                               |
| Applicant Name: Gerry Brannigan                                                                                                           |
| App Type: Permission                                                                                                                      |
| Received Date: 28/07/1999<br>Status: Application Finalised                                                                                |
| Decision: Granted with Conditions                                                                                                         |
|                                                                                                                                           |
| <b>Development Address:</b> 34 Dublin Street, Monaghan<br><b>Development Description:</b> Demolish existing garage and construct 2 storey |
| dwelling at rear 34 Dublin Street, Monaghan.                                                                                              |
| Other relevant                                                                                                                            |
| information Outwith extents of indicative masterplan redevelopment zenes                                                                  |
| Consideration Outwith extents of indicative masterplan redevelopment zones.                                                               |