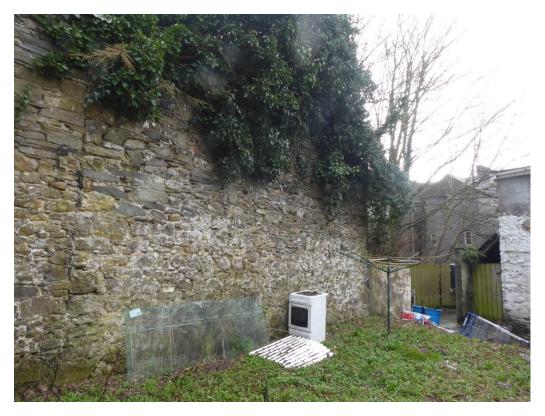

|                            | <image/>                                                                                                                                                                                                           |
|----------------------------|--------------------------------------------------------------------------------------------------------------------------------------------------------------------------------------------------------------------|
| Description                | Coursed rubble flanking and retaining parapet walls to stone steps, heavily                                                                                                                                        |
|                            | colonised by vegetation and height has been raised with concrete block. Historic OS maps and photograph from c.1970 indicate a lean-to building in this area, so this wall was likely at least partially internal. |
| Planning<br>History        | None                                                                                                                                                                                                               |
| Other relevant information |                                                                                                                                                                                                                    |
| Consideration              | Historic structure of low architectural interest.                                                                                                                                                                  |

| Description                | Stone boundary wall of varying rubble sizes, painted in some areas and modified with concrete block in others. Historic OS maps and photograph from c.1970 indicate a lean-to building in this area, so this wall was likely at least partially internal. |
|----------------------------|-----------------------------------------------------------------------------------------------------------------------------------------------------------------------------------------------------------------------------------------------------------|
| Planning History           | None                                                                                                                                                                                                                                                      |
| Other relevant information |                                                                                                                                                                                                                                                           |
| Consideration              | Historic structure of low architectural interest.                                                                                                                                                                                                         |