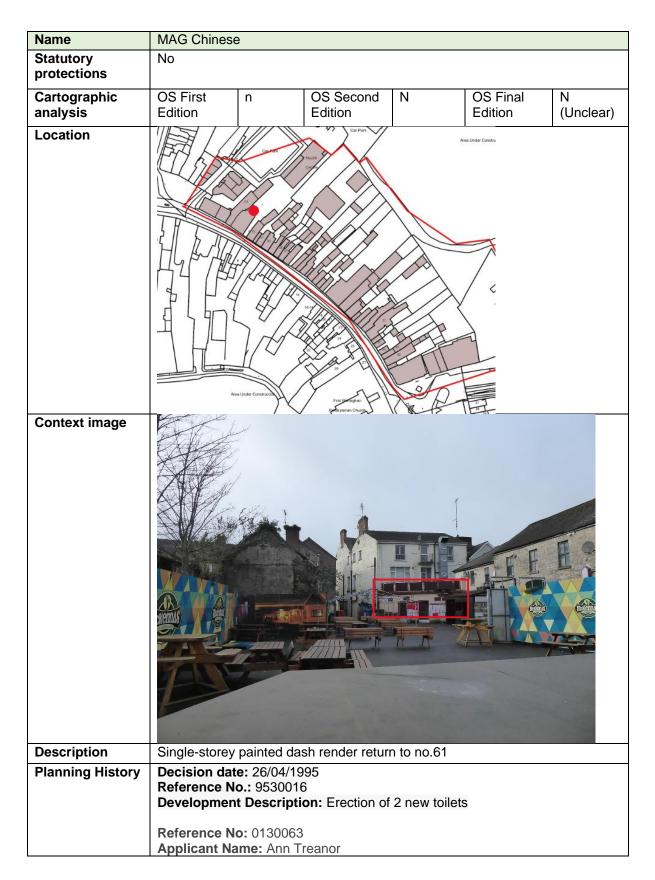

te works |
| Other<br>relevant<br>information |                                                                                                                                                                                                                                                                                                                                                         |
| Consideration                    | Outwith extents of indicative masterplan redevelopment zones.                                                                                                                                                                                                                                                                                           |

### 8.111 Number 61b



|                            | App Type: Permission<br>Received Date: 08/10/2001<br>Status: Application Finalised<br>Decision: Granted with Conditions                                                                                                                                                                                                                                 |
|----------------------------|---------------------------------------------------------------------------------------------------------------------------------------------------------------------------------------------------------------------------------------------------------------------------------------------------------------------------------------------------------|
|                            | <b>Developmen