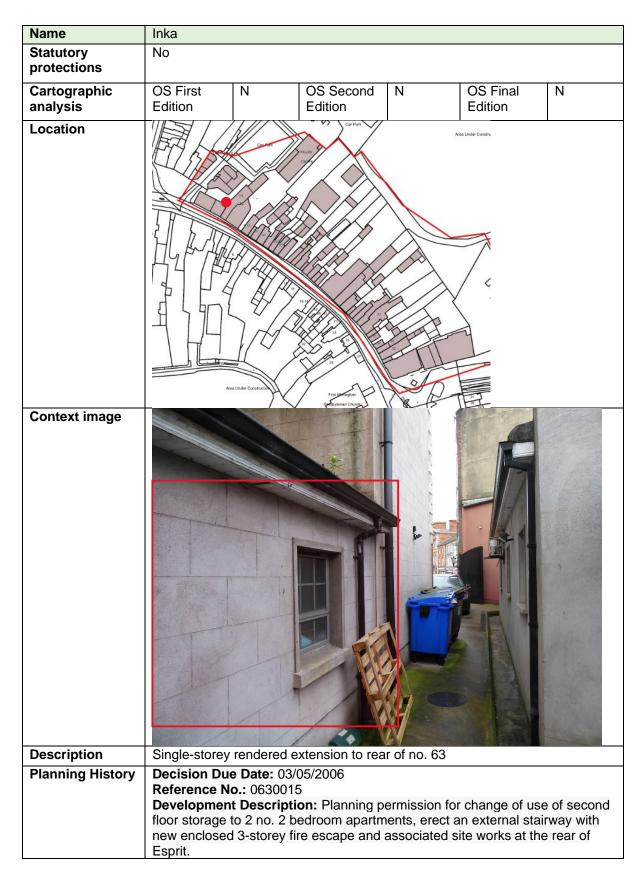

|

### 8.118 Number 63b



|                            | Decision Due Date: 20/02/2004<br>Reference No.: 0330048<br>Development Description: Planning permission for alterations and material<br>change of use of the premises known as 63 Dublin Street, Monaghan. This is<br>a protected structure in an area of architectural conservation. The<br>development will consist of the following: (a) to lower the ground floor to street<br>level to allow for disabled access thus discontinuing the use of the basement<br>area, (b) the ground floor to be refurbished and reinstated as a commercial of<br>office unit including new shop front with signage, relocation of existing<br>entrance and new independent entrance to first and second floor, (c) the<br>refurbishment of the first and second floor flats, including attic space as 2 no