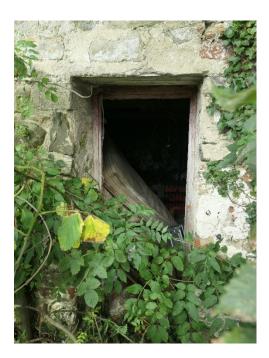

| escription Two-storey split level pitched roof stone structure, in derelict condition and largely concealed by vegetation. Entrance in gable wall at first floor level. Access via stone steps with stone wall. Wall appears to have been raised in height with concrete block. |
|---------------------------------------------------------------------------------------------------------------------------------------------------------------------------------------------------------------------------------------------------------------------------------|
| lanning History None found                                                                                                                                                                                                                                                      |
| ther relevant                                                                                                                                                                                                                                                                   |
| iformation                                                                                                                                                                                                                                                                      |
| onsideration Within the land take necessary for proposed Russell Row.                                                                                                                                                                                                           |