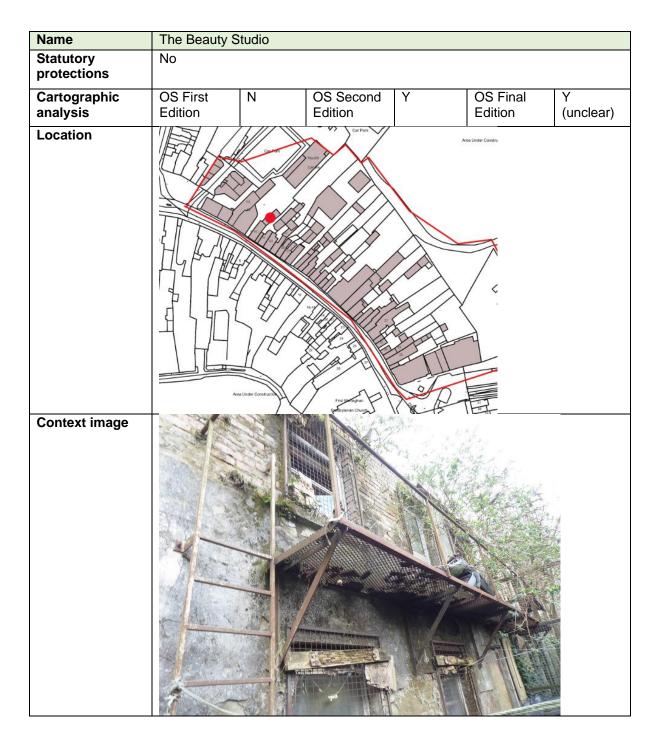

|

### 8.107 Number 60a



| Other relevant information |                                                                                                                 |
|----------------------------|-----------------------------------------------------------------------------------------------------------------|
| Consideration              | Outwith extents of indicative masterplan redevelopment zones. Historic structure of low architectural interest. |

### 8.108 Number 60b





### 8.109 Number 61



| Image 2