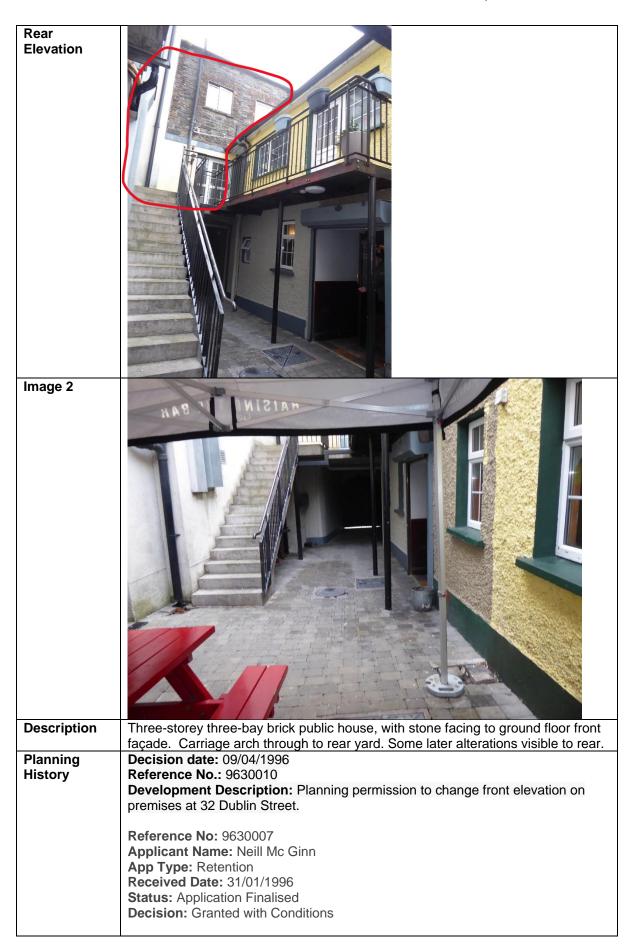

| Rear Elevation   | <image/>                                                                                                                                  |
|------------------|-------------------------------------------------------------------------------------------------------------------------------------------|
| Description      | Two-storey return to The Shambles public house (No. 32). Pitched roof, painted dash walls, mezzanine access to first floor accommodation. |
| Planning History | Decision date: 15/03/1996                                                                                                                 |
|                  | Reference No.: 9630007                                                                                                                    |
|                  | Development Description: Improvement to roof structure to stores at no. 32                                                                |
|                  | Dublin Street, Monaghan.                                                                                                                  |
| Other relevant   |                                                                                                                                           |
| information      |                                                                                                                                           |
| Consideration    | Within extents of indicative masterplan redevelopment zones, outwith land                                                                 |
|                  | take necessary for proposed Russell Row.                                                                                                  |