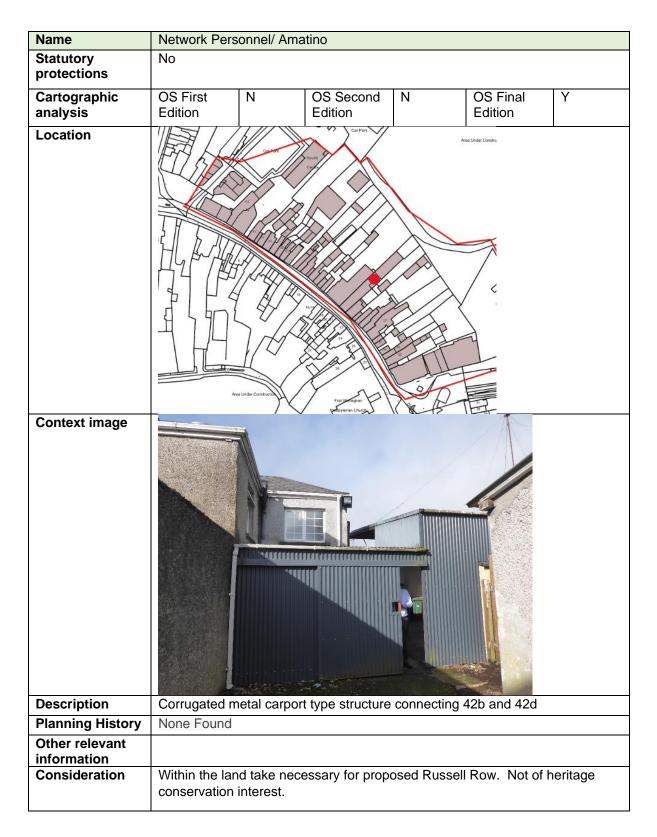

| Image 2          |                                                                                                                                                                 |
|------------------|-----------------------------------------------------------------------------------------------------------------------------------------------------------------|
| Description      | Outbuildings to The Shambles Public House. Two-storey multi bay                                                                                                 |
|                  | agricultural/storage type building. Lower floor in painted coursed rubble, first floor appears to be a later edition in painted concrete blockwork. Varied door |
|                  | and window openings.                                                                                                                                            |
| Planning History | None found                                                                                                                                                      |
| Other relevant   |                                                                                                                                                                 |
| information      |                                                                                                                                                                 |
| Consideration    | Within the land take necessary for proposed Russell Row.                                                                                                        |