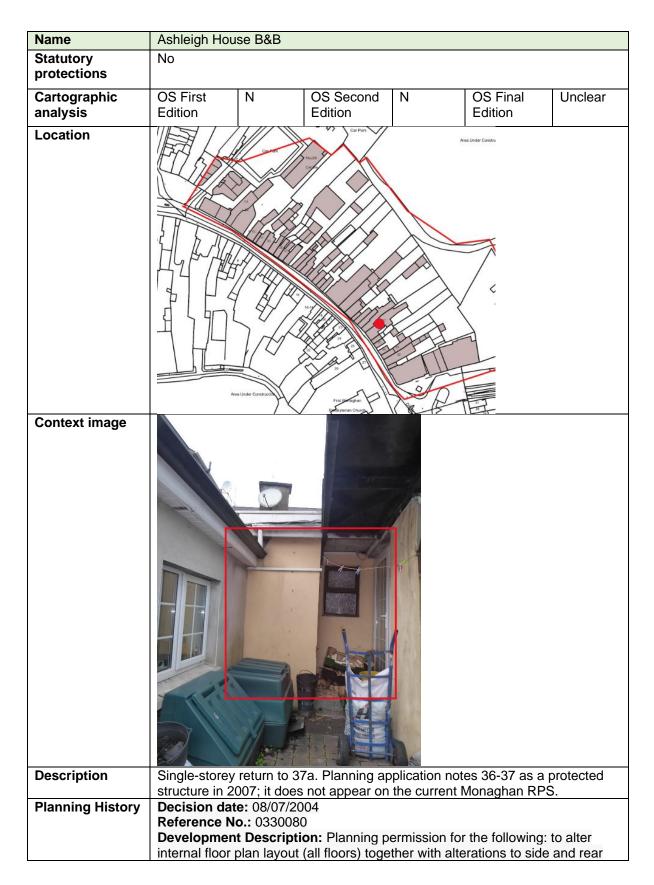

|                                                                 |                                                                      |                                         |
| Consideration                 | Outwith exten                                                     | ts of indica                                                           | tive masterplan                                                                                                               | redevelopm                                                      | ient zones.                                                          |                                         |

#### 8.21 Number 37b



|                            | elevations at No.'s 36 & 37 Dublin Street, Rooskey Td, Monaghan. No.'s 36 & 37 are Protected Structures as listed in Schedule 1 of Monaghan Urban Development Plan 2000-2005 and are situated within an Architectural Conservation Area "Dublin Street" as listed in Schedule 2 of Monaghan Urban Development Plan 2000-2005. |
|----------------------------|-------------------------------------------------------------------------------------------------------------------------------------------------------------------------------------------------------------------------------------------------------------------------------------------------------------------------------|
| Other relevant information |