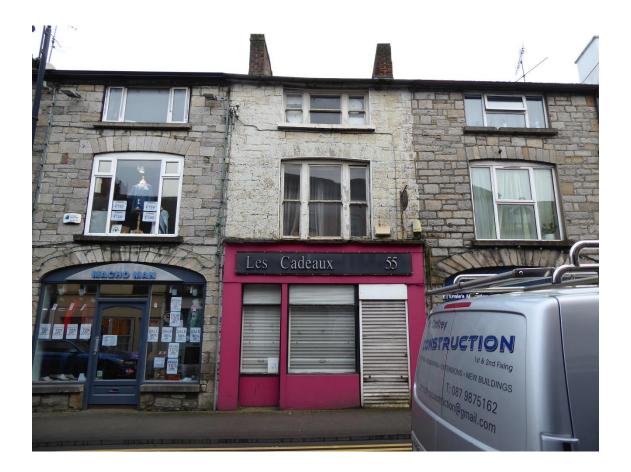

| Image 2          |                                                                                                                                                                                                                                                                                                                                                                                                                                                                                                                                                                                                                                                |
|------------------|------------------------------------------------------------------------------------------------------------------------------------------------------------------------------------------------------------------------------------------------------------------------------------------------------------------------------------------------------------------------------------------------------------------------------------------------------------------------------------------------------------------------------------------------------------------------------------------------------------------------------------------------|
| Description      | Three-storey rendered commercial building on corner site with retail to ground floor. Appears to have been demolished and rebuilt following 2005 planning approval.                                                                                                                                                                                                                                                                                                                                                                                                                                                                            |
| Planning History | Decision date: 14/07/2004<br>Reference No.: 0430022<br>Development Description: Planning permission to demolish existing building<br>no.'s 27, 28, 29, 30 & 31 Dublin Street, Monaghan and to erect a new 3 storey<br>building over new basement, consisting of storage space to basement, 3 no.<br>retail units to ground floor with 3 no. new shop fronts, office accommodation to<br>1st & 2nd floors, new connections to main sewer, provision of car-parking<br>spaces and all associated ancillary site works at Dublin Street/ Old Cross<br>Square, Monaghan.                                                                           |
|                  | Decision date: 04/07/2005<br>Reference No.: 0530019<br>Development Description: Planning Permission to demolish building at the<br>bottom of Dublin Street following a fire that left the building at risk of collapse.<br>Reference No: 0530066<br>Applicant Name: Terence Clerkin<br>App Type: Permission<br>Received Date: 13/12/2005<br>Status: Application Finalised<br>Decision: Granted with Condition                                                                                                                                                                                                                                  |
|                  | <ul> <li>Reference No: 0730051</li> <li>App Type: Permission</li> <li>Received Date: 16/11/2007</li> <li>Status: Application Finalised</li> <li>Decision: Granted with Conditions</li> </ul> Development Address: Teach O'Cleircin, Old Cross Sq, Monaghan Town Development Description: remove or amend 3 no. conditions from previously granted planning permission ref M.T. 05/66 as follows: (1) Remove condition no. 7 which states that: No development, including the reorganization of parking spaces shall take place to the south of the proposed building without prior written agreement of the Planning Authority. (2) Amend      |
|                  | condition no. 8 (regarding shop-fronts), by the removal of the words, Within<br>one month from the date of the grant of permission, to read; The applicant<br>shall submit and agree details in writing with the Planning Authority in respect<br>of shop fronts. (3) Amend condition no.14(a), (regarding windows), by the<br>removal of the words, Prior to the commencement of development, to read:<br>Details of the proposed fenestration pattern shall be agreed in writing with the<br>Planning Authority. In said previously granted planning permission, the<br>location was referred to as No.'s 27 to 31 Dublin St. / Old Cross Sq |

| Other relevant information |                                                              |
|----------------------------|--------------------------------------------------------------|
| Consideration              | Outwith extents of indicative masterplan redevelopment zones |