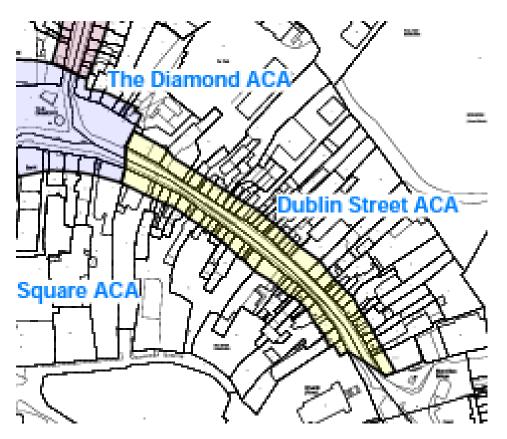

022          |
|    | The<br>Monument<br>(Market<br>Cross, Old<br>Cross,<br>Sundial<br>Monument) |       | MO009-060006<br>MCC_RPS_41000283                                                                                             | MAD-013           |
| 62 | S McKenna                                                                  |       | NIAH 41303117<br>On the National<br>Inventory of<br>Architectural Heritage,<br>not on the Record of<br>Protected Structures. |                   |

There are several Architectural Conservation Areas (ACAs) in the town, and Dublin Street is a dedicated ACA. The boundary of the area takes in the main buildings fronting the street only, without including returns and outbuildings.

The Dublin Street Architectural Conservation Area is shown in Figure 2:



Figure 2 Dublin Street Architectural Conservation Area

# 2 HISTORY

#### 2.1 Monaghan Town

Historically, Monaghan County was ruled by Gaelic clans including the McMahons until the conquest of Ireland in the sixteenth century. Monaghan town may originally have developed as a village around first a monastery, which then expanded around a fortified English garrison which was built c.1602 (see Figure 3).



Figure 3 Irish Manuscripts Commission Map, c. 1602

There is a suggestion that the garrison was walled as evidenced by a map of 1602, and that some of this stone was used to build the older buildings in the town.<sup>1</sup> The local stone used in many buildings is generally grey limestone. Later buildings use stone from the quarry visible to the east of Old Cross Square in the OS Firs