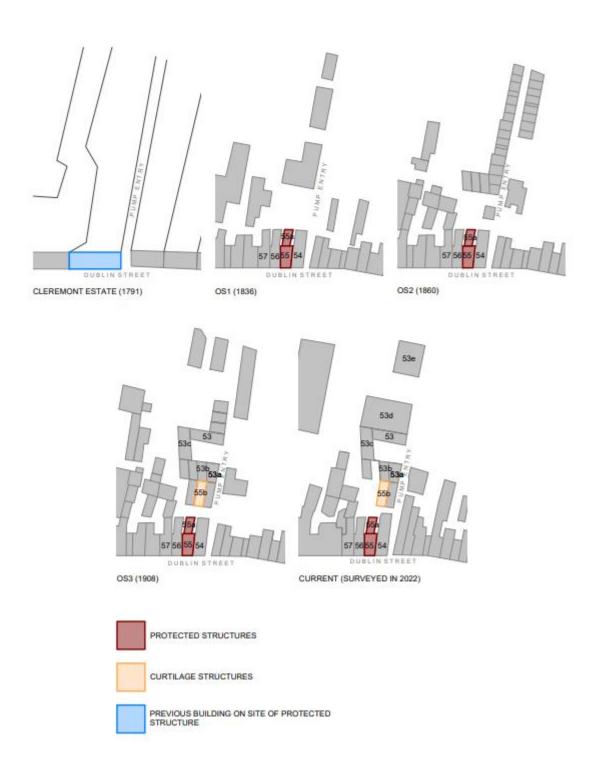

# 8.3.7 Stone Wall SW07

| Name                            | Rear of 54                               |                         |                      |                    |                     |                    |
|---------------------------------|------------------------------------------|-------------------------|----------------------|--------------------|---------------------|--------------------|
| Statutory protections           | No                                       |                         |                      |                    |                     |                    |
| Cartographic<br>analysis        | OS First<br>Edition                      | Position indicated      | OS Second<br>Edition | Position indicated | OS Final<br>Edition | Position indicated |
| Location                        |                                          |                         |                      |                    | a Under Constru     |                    |
| Context image                   |                                          |                         |                      |                    |                     |                    |
| Description<br>Planning History | Coursed rubb<br>First Edition ir<br>None | le wall with<br>n 1836. | coping to top.       | Follows the        | line present or     | n the OS           |
|                                 |                                          |                         |                      |                    |                     |                    |
| Other relevant information      |                                          |                         |                      |                    |                     |                    |
| Consideration                   | Partially within                         | n redevelop             | ment zone. His       | storic structu     | re of low archi     | tectural           |
|                                 | interest.                                | •                       |                      |                    |                     |                    |

| Name                     | Rear of 54          |                    |                      |                       |                     |                    |
|--------------------------|---------------------|--------------------|----------------------|-----------------------|---------------------|--------------------|
| Statutory protections    | No                  |                    |                      |                       |                     |                    |
| Cartographic<br>analysis | OS First<br>Edition | Position indicated | OS Second<br>Edition | Position<br>indicated | OS Final<br>Edition | Position indicated |
| Location                 |                     |                    | Cor Pax              |                       | es Under Constru    |                    |
| Context image            |                     |                    |                      |                       |                     |                    |

| Image 2                    |                                                                                                           |
|----------------------------|-----------------------------------------------------------------------------------------------------------|
| Description                | Painted coursed rubble wall with coping to top. Follows the line present on the OS First Edition in 1836. |
| Planning History           | None                                                                                                      |
| Other relevant information |                                                                                                           |
| Consideration              | Partially within redevelopment zone. Historic structure of low architectural interest.                    |