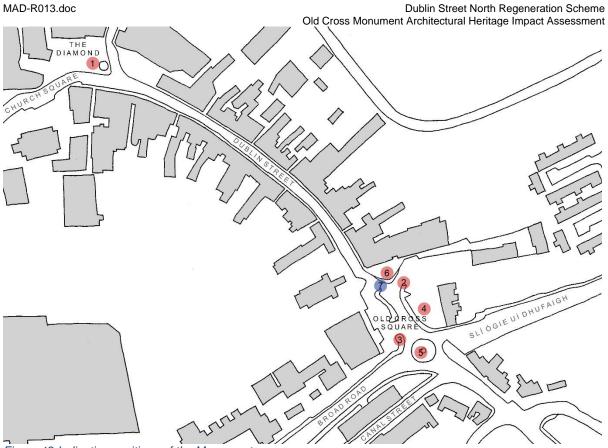

#### 8.4 Old Cross Square

| Image 1                         |                                                                                                                                                                                                                                                                                                                                                                                                                                                                                                                                                                                                                                                                                                                                                                                                                                                                                                                                                                                                 |
|---------------------------------|-------------------------------------------------------------------------------------------------------------------------------------------------------------------------------------------------------------------------------------------------------------------------------------------------------------------------------------------------------------------------------------------------------------------------------------------------------------------------------------------------------------------------------------------------------------------------------------------------------------------------------------------------------------------------------------------------------------------------------------------------------------------------------------------------------------------------------------------------------------------------------------------------------------------------------------------------------------------------------------------------|
|                                 |                                                                                                                                                                                                                                                                                                                                                                                                                                                                                                                                                                                                                                                                                                                                                                                                                                                                                                                                                                                                 |
|                                 |                                                                                                                                                                                                                                                                                                                                                                                                                                                                                                                                                                                                                                                                                                                                                                                                                                                                                                                                                                                                 |
| Image 2                         | A AND AND A |
|                                 |                                                                                                                                                                                                                                                                                                                                                                                                                                                                                                                                                                                                                                                                                                                                                                                                                                                                                                                                                                                                 |
| Description<br>Planning History | Single-storey commercial buildings of contemporary construction.<br>Reference No: 0630058                                                                                                                                                                                                                                                                                                                                                                                                                                                                                                                                                                                                                                                                                                                                                                                                                                                                                                       |
|                                 | Applicant Name: Terence Clerkin<br>App Type: Permission<br>Received Date: 20/09/2006<br>Status: Application Finalised<br>Decision: Granted with Conditions                                                                                                                                                                                                                                                                                                                                                                                                                                                                                                                                                                                                                                                                                                                                                                                                                                      |
|                                 | <b>Development Address:</b> Old Cross Square, Rooskey, Monaghan Town<br><b>Development Description:</b> change of use of part of ground floor of<br>commercial unit to incorporate the construction of an E.S.B. sub-station within<br>that same area, with associated site works. The sub-station shall be situated<br>within the building which formerly traded as Monaghan Plant Hire all                                                                                                                                                                                                                                                                                                                                                                                                                                                                                                                                                                                                    |
|                                 | Decision Due Date: 14/11/2006<br>Decision Date: 10/11/2006                                                                                                                                                                                                                                                                                                                                                                                                                                                                                                                                                                                                                                                                                                                                                                                                                                                                                                                                      |
| Other relevant information      |                                                                                                                                                                                                                                                                                                                                                                                                                                                                                                                                                                                                                                                                                                                                                                                                                                                                                                                                                                                                 |
| Consideration                   | Not of heritage conservation interest.                                                                                                                                                                                                                                                                                                                                                                                                                                                                                                                                                                                                                                                                                                                                                                                                                                                                                                                                                          |