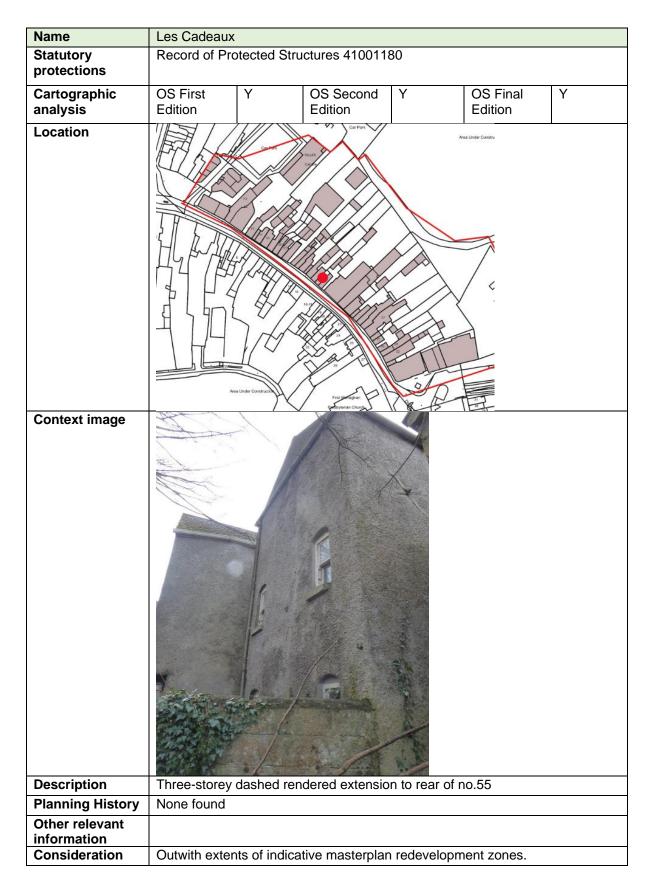

# 8.3.7 Stone Wall SW07

| Name                            | Rear of 54                               |                         |                      |                    |                     |                    |
|---------------------------------|------------------------------------------|-------------------------|----------------------|--------------------|---------------------|--------------------|
| Statutory protections           | No                                       |                         |                      |                    |                     |                    |
| Cartographic<br>analysis        | OS First<br>Edition                      | Position indicated      | OS Second<br>Edition | Position indicated | OS Final<br>Edition | Position indicated |
| Location                        |                                          |                         |                      |                    | a Under Constru     |                    |
| Context image                   |                                          |                         |                      |                    |                     |                    |
| Description<br>Planning History | Coursed rubb<br>First Edition ir<br>None | le wall with<br>n 1836. | coping to top.       | Follows the        | line present or     | n the OS           |
|                                 |                                          |                         |                      |                    |                     |                    |
| Other relevant information      |                                          |                         |                      |                    |                     |                    |
| Consideration                   | Partially within                         | n redevelop             | ment zone. His       | storic structu     | re of low archi     | tectural           |
|                                 | interest.                                | •                       |                      |                    |                     |                    |