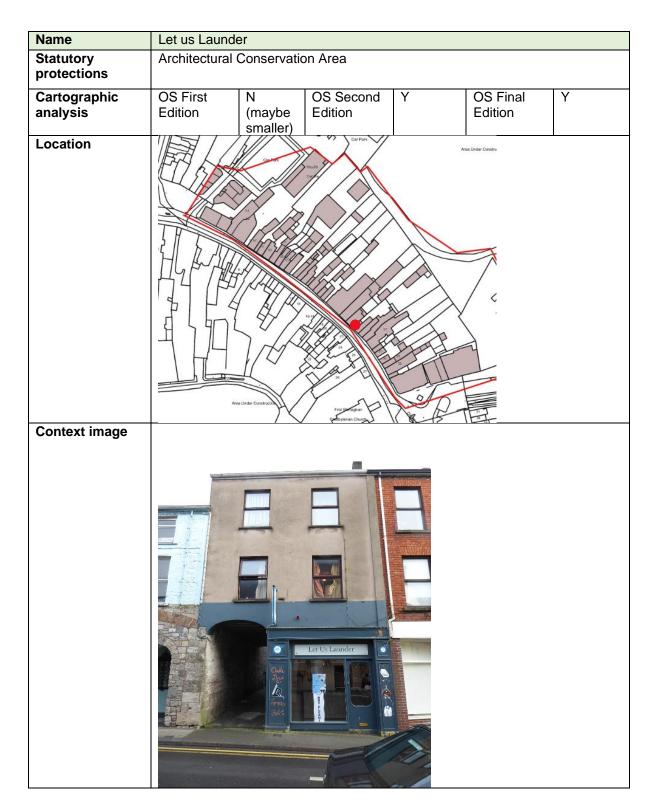

|                            | conservation area as described in the current Monaghan County Development<br>Plan), and onto Old Cross Square. The development will consist of: Retention<br>of change of use of the existing ground floor retail space to subway store.<br>Retention of external signage on Dublin St and on Old Cross Square side of<br>unit |
|----------------------------|--------------------------------------------------------------------------------------------------------------------------------------------------------------------------------------------------------------------------------------------------------------------------------------------------------------------------------|
| Other relevant information |                                                                                                                                                                                                                                                                                                                                |
| Consideration              | Partially within redevelopment area. Not of heritage conservation interest                                                                                                                                                                                                                                                     |