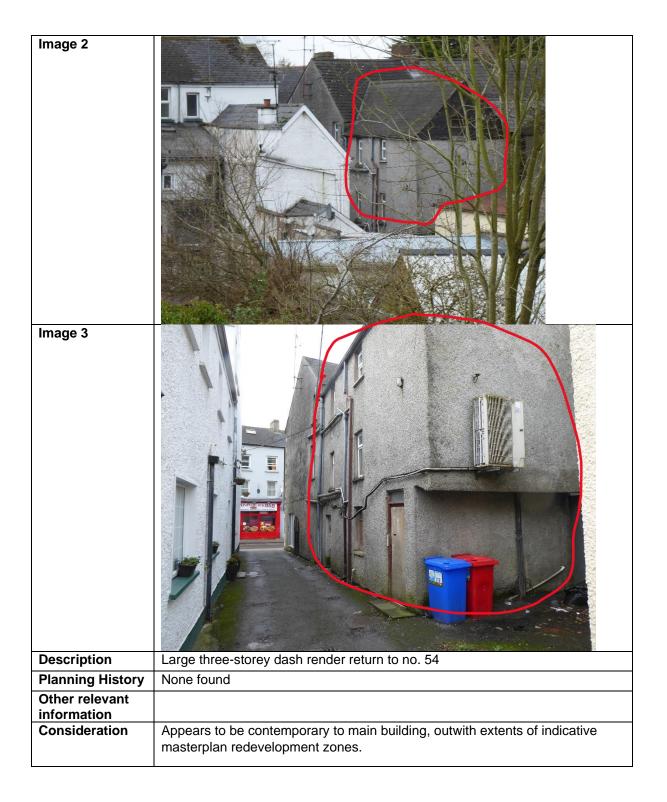

# 8.3.7 Stone Wall SW07

| Name                            | Rear of 54                               |                         |                      |                    |                     |                    |
|---------------------------------|------------------------------------------|-------------------------|----------------------|--------------------|---------------------|--------------------|
| Statutory protections           | No                                       |                         |                      |                    |                     |                    |
| Cartographic<br>analysis        | OS First<br>Edition                      | Position indicated      | OS Second<br>Edition | Position indicated | OS Final<br>Edition | Position indicated |
| Location                        |                                          |                         |                      |                    | a Under Constru     |                    |
| Context image                   |                                          |                         |                      |                    |                     |                    |
| Description<br>Planning History | Coursed rubb<br>First Edition ir<br>None | le wall with<br>n 1836. | coping to top.       | Follows the        | line present or     | n the OS           |
|                                 |                                          |                         |                      |                    |                     |                    |
| Other relevant information      |                                          |                         |                      |                    |                     |                    |
| Consideration                   | Partially within                         | n redevelop             | ment zone. His       | storic structu     | re of low archi     | tectural           |
|                                 | interest.                                | •                       |                      |                    |                     |                    |