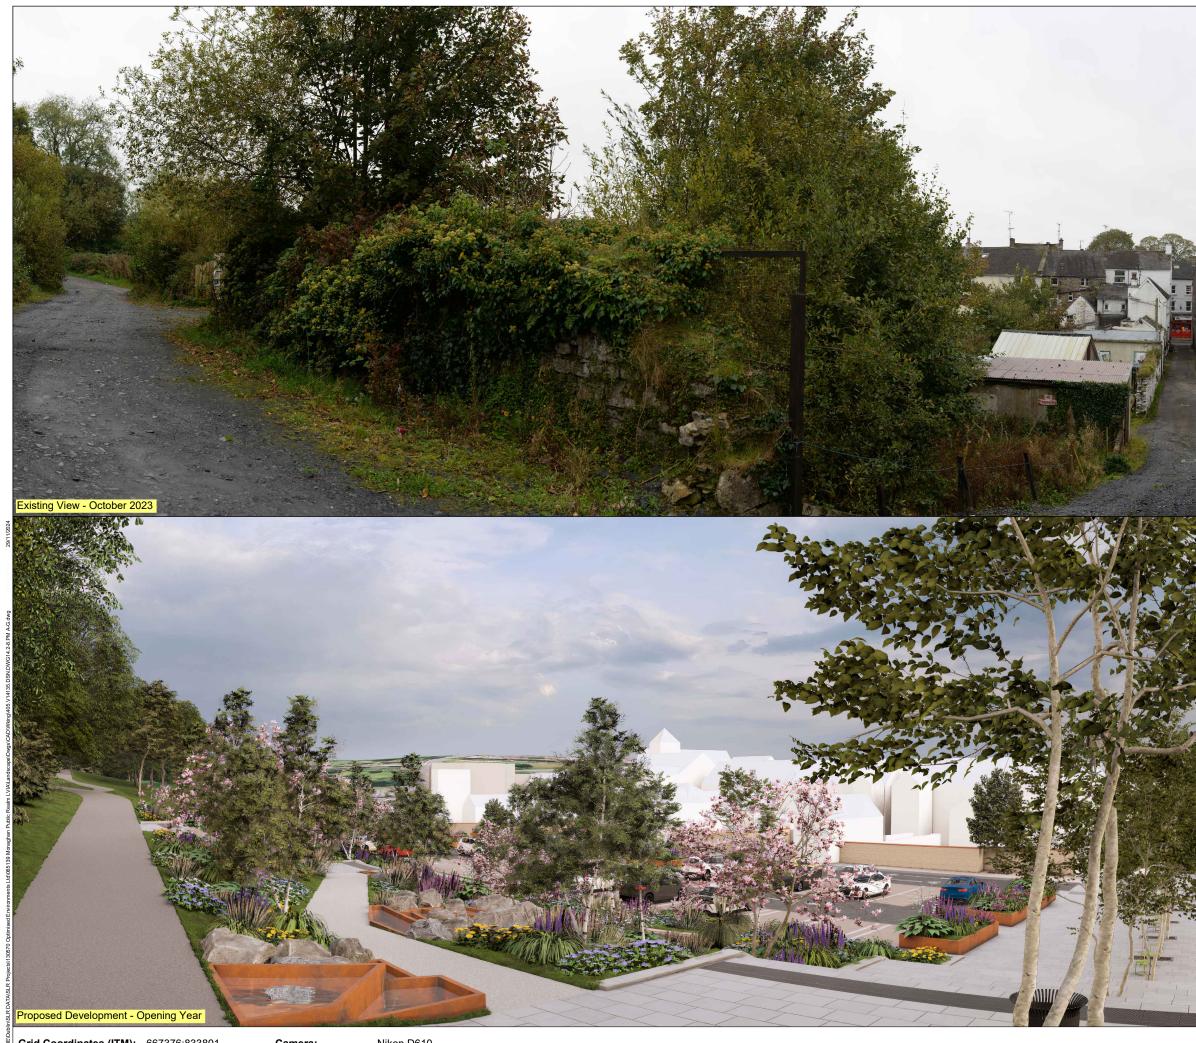

air Coey Architects

# **14 Townscape & Visual Impact**

### **14.1 Viewpoint Locations**

### **14.2 Viewpoints/Photomontages**















Grid Coordinates (ITM): 667283:833828 Direction of View: Distance from Site: South-East 0m Horizontal field of view: 100°

Camera: Lens: Camera height: Date and time:

Nikon D610 50mm f/1.8 1.5 m 10/10/2023 @ 14:00







Grid Coordinates (ITM):667283:833828Direction of View:South-EastDistance from Site:OmHorizontal field of view:100°

228 Camera: Lens: Camera height: Date and time: Nikon D610 50mm f/1.8 1.5 m 10/10/2023 @ 14:00



© This Figure and its content are the copyright of SLR Consulting Ireland and may not be reproduced or amended except by prior written permission. SLR Consulting Ireland accepts no liability for any amendments may

. .



Grid Coordinates (ITM): 667376:833801 Direction of View: South Distance from Site: 5m Horizontal field of view: 97°

Camera: Lens: Camera height: Date and time:

Nikon D610 50mm f/1.8 1.5 m 10/10/2023 @ 14:20



© This Figure and its content are the copyright of SLR Consulting Ireland and may not be



Grid Coordinates (ITM):667376:833801Direction of View:SouthDistance from Site:5m Horizontal field of view: 97°

Lens: Camera height: Date and time:

1.5 m

10/10/2023 @ 14:20