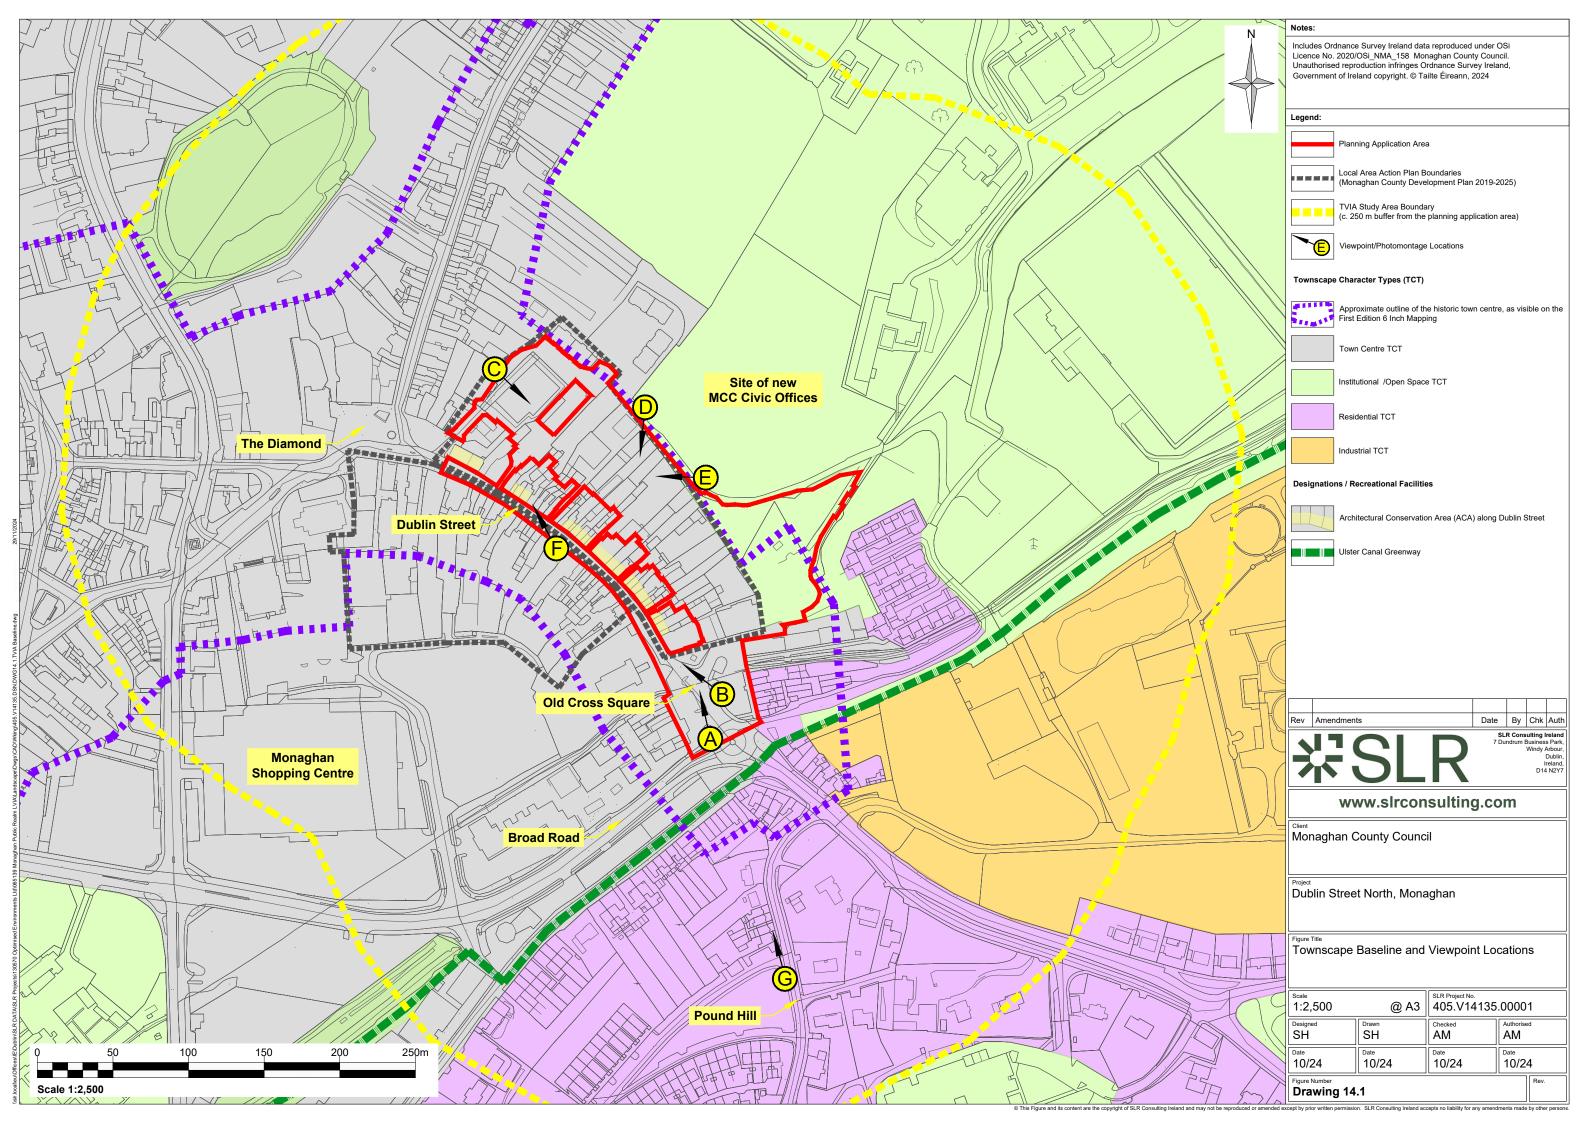

ermot Nolan. (2011). Report on the Restoration of the Sundial Monument at Market Square, Monaghan. Bray.

Environmental Protection Agency. (2022). *Guidelines on the Information to be contained in Environmental Impact Assessment Reports.* 

Department of Arts, Heritage and the Gaeltacht. (2011). Architectural Heritage Protection Guidelines for Planning Authorities.

C.E.B. Brett for Ulster Architectural Heritage Society and An Taisce, County Monaghan Branch. (1970) *List of Historic Buildings, Groups of Buildings, Areas of Architectural Importance in the town of Monaghan.* 

### 9 APPENDIX A

MAD-R016 Summary Condition of Buildings prepared October 2024 by Alastair Coey Architects

# **14 Townscape & Visual Impact**

### **14.1 Viewpoint Locations**

### **14.2 Viewpoints/Photomontages**















Grid Coordinates (ITM): 667283:833828 Direction of View: Distance from Site: South-East 0m Horizontal field of view: 100°

Camera: Lens: Camera height: Date and time:

Nikon D610 50mm f/1.8 1.5 m 10/10/2023 @ 14:00







Grid Coordinates (ITM):667283:833828Direction of View:South-EastDistance from Site:OmHorizontal field of view:100°

228 Camera: Lens: Camera height: Date and time: Nikon D610 50mm f/1.8 1.5 m 10/10/2023 @ 14:00



© This Figure and its content are the copyright of SLR Consulting Ireland and may not be reproduced or amended except by prior written permission. SLR Consulting Ireland accepts no liability for any amendments may

. .



Grid Coordinates (ITM): 667376:833801 Direction of View: South Distance from Site: 5m Horizontal field of view: 97°

Camera: Len