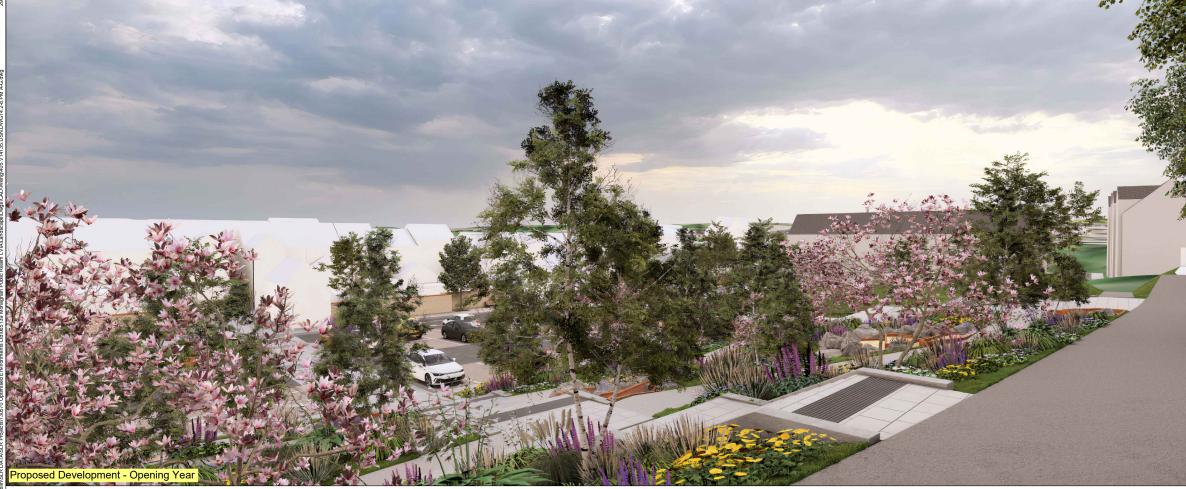

Camera: Lens: Camera height: Date and time: Nikon D610 50mm f/1.8 1.5 m 10/10/2023 @ 14:00



© This Figure and its content are the copyright of SLR Consulting Ireland and may not be reproduced or amended except by prior written permission. SLR Consulting Ireland accepts no liability for any amendments may

. .



Grid Coordinates (ITM): 667376:833801 Direction of View: South Distance from Site: 5m Horizontal field of view: 97°

Camera: Lens: Camera height: Date and time:

Nikon D610 50mm f/1.8 1.5 m 10/10/2023 @ 14:20



© This Figure and its content are the copyright of SLR Consulting Ireland and may not be



Grid Coordinates (ITM):667376:833801Direction of View:SouthDistance from Site:5m Horizontal field of view: 97°

Lens: Camera height: Date and time:

1.5 m

10/10/2023 @ 14:20