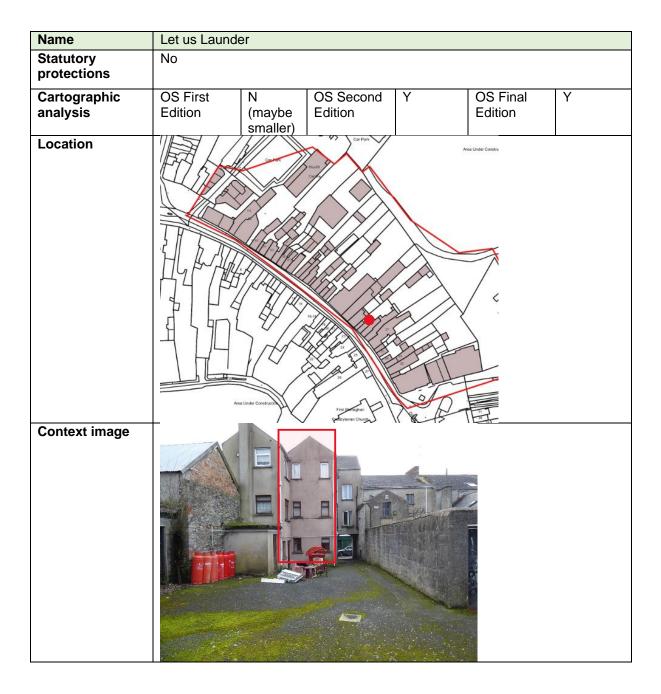

|                            | conservation area as described in the current Monaghan County Development<br>Plan), and onto Old Cross Square. The development will consist of: Retention<br>of change of use of the existing ground floor retail space to subway store.<br>Retention of external signage on Dublin St and on Old Cross Square side of<br>unit |
|----------------------------|--------------------------------------------------------------------------------------------------------------------------------------------------------------------------------------------------------------------------------------------------------------------------------------------------------------------------------|
| Other relevant information |                                                                                                                                                                                                                                                                                                                                |
| Consideration              | Partially within redevelopment area. Not of heritage conservation interest                                                                                                                                                                                                                                                     |