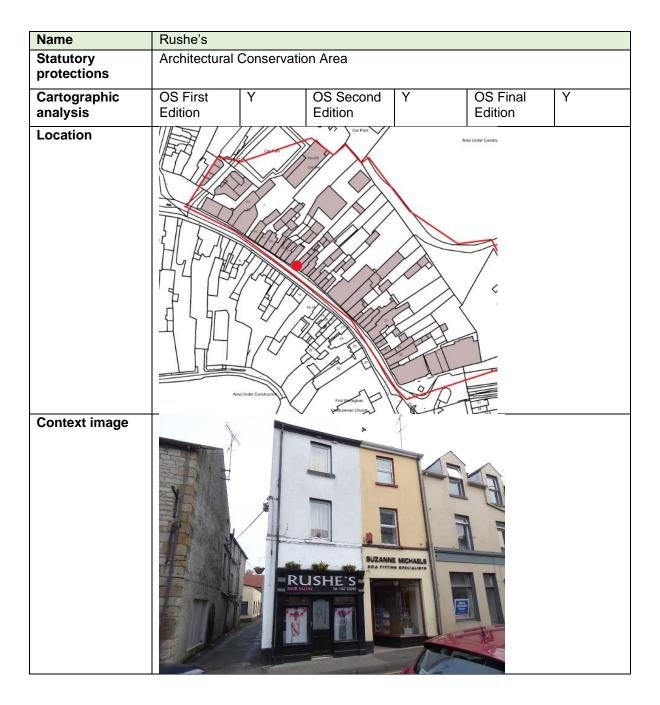

|
| Development Description: Planning permission to demolish garage/store and                                              | ption: Planning permission to demolish garage/store and |
| rebuild with change of use to shop unit at Pump Entry.                                                                 | use to shop unit at Pump Entry.                         |
| Other relevant information                                                                                             |                                                         |
| <b>Consideration</b> Within extents of masterplan redevelopment zone. Not of heritage conservatio interest.            | erplan redevelopment zone. Not of heritage conservation |

# 8.72 Number 52



| Image 2                    |                                                                                   |
|----------------------------|-----------------------------------------------------------------------------------|
| Description                | Three-storey single-bay painted render building. With shop front to ground floor. |
| Planning History           | None found                                                                        |
| Other relevant information |                                                                                   |
| Consideration              | Outwith extents of indicative masterplan redevelopment zones.                     |

# 8.73 Number 52a



| Description                | Two-storey painted render extension to rear of no 52.