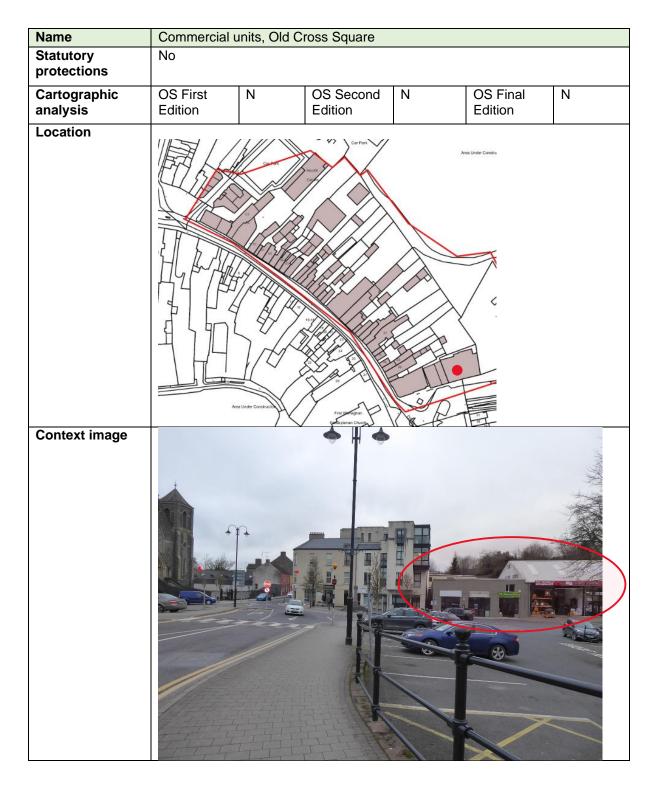

#### 8.4 Old Cross Square

| Image 1                         |                                                                                                                                                                                                                                                                                                                                                                                                                                                                                                                                                                                                                                                                                                                                                                                                                                                                                                                                                                                                 |
|---------------------------------|-------------------------------------------------------------------------------------------------------------------------------------------------------------------------------------------------------------------------------------------------------------------------------------------------------------------------------------------------------------------------------------------------------------------------------------------------------------------------------------------------------------------------------------------------------------------------------------------------------------------------------------------------------------------------------------------------------------------------------------------------------------------------------------------------------------------------------------------------------------------------------------------------------------------------------------------------------------------------------------------------|
|                                 |                                                                                                                                                                                                                                                                                                                                                                                                                                                                                                                                                                                                                                                                                                                                                                                                                                                                                                                                                                                                 |
|                                 |                                                                                                                                                                                                                                                                                                                                                                                                                                                                                                                                                                                                                                                                                                                                                                                                                                                                                                                                                                                                 |
| Image 2                         | A AND AND A |
|                                 |                                                                                                                                                                                                                                                                                                                                                                                                                                                                                                                                                                                                                                                                                                                                                                                                                                                                                                                                                                                                 |
| Description<br>Planning History | Single-storey commercial buildings of contemporary construction.<br>Reference No: 0630058                                                                                                                                                                                                                                                                                                                                                                                                                                                                                                                                                                                                                                                                                                                                                                                                                                                                                                       |
|                                 | Applicant Name: Terence Clerkin<br>App Type: Permission<br>Received Date: 20/09/2006<br>Status: Application Finalised<br>Decision: Granted with Conditions                                                                                                                                                                                                                                                                                                                                                                                                                                                                                                                                                                                                                                                                                                                                                                                                                                      |
|                                 | <b>Development Address:</b> Old Cross Square, Rooskey, Monaghan Town<br><b>Development Description:</b> change of use of part of ground floor of<br>commercial unit to incorporate the construction of an E.S.B. sub-station within<br>that same area, with associated site works. The sub-station shall be situated<br>within the building which formerly traded as Monaghan Plant Hire all                                                                                                                                                                                                                                                                                                                                                                                                                                                                                                                                                                                                    |
|                                 | Decision Due Date: 14/11/2006<br>Decision Date: 10/11/2006                                                                                                                                                                                                                                                                                                                                                                                                                                                                                                                                                                                                                                                                                                                                                                                                                                                                                                                                      |
| Other relevant information      |                                                                                                                                                                                                                                                                                                                                                                                                                                                                                                                                                                                                                                                                                                                                                                                                                                                                                                                                                                                                 |
| Consideration                   | Not of heritage conservation interest.                                                                                                                                                                                                                                                                                                                                                                                                                                                                                                                                                                                                                                                                                                                                                                                                                                                                                                                                                          |