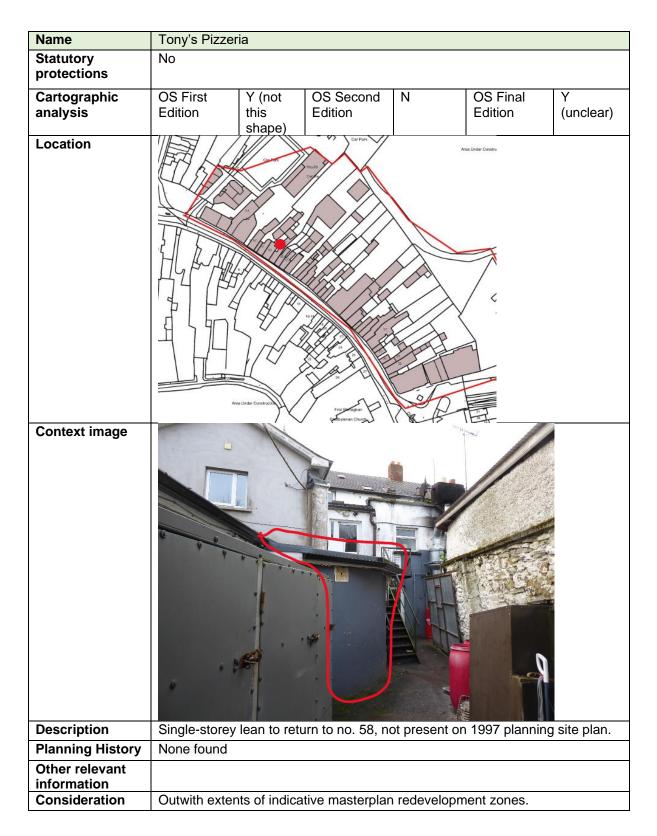

|                                                                                                      |
|----------------------------|------------------------------------------------------------------------------------------------------|
| Description                | Two-storey rendered return to no. 58, likely dating from 1997 planning approval.                     |
| Planning History           | None found                                                                                           |
| Other relevant information |                                                                                                      |
| Consideration              | Outwith extents of indicative masterplan redevelopment zones. Not of heritage conservation interest. |

#### 8.98 Number 58b



### 8.99 Number 58c

| Name                     | Mr J                |                          |                      |   |                     |                |
|--------------------------|---------------------|--------------------------|----------------------|---|---------------------|----------------|
| Statutory protections    | None                |                          |                      |   |                     |                |
| Cartographic<br>analysis | OS First<br>Edition | Y (not<br>this<br>shape) | OS Second<br>Edition | Y | OS Final<br>Edition | Y<br>(unclear) |
| Location                 |                     |                          |                      |   | vea Linder Constru  |                |
| Context image            |                     |