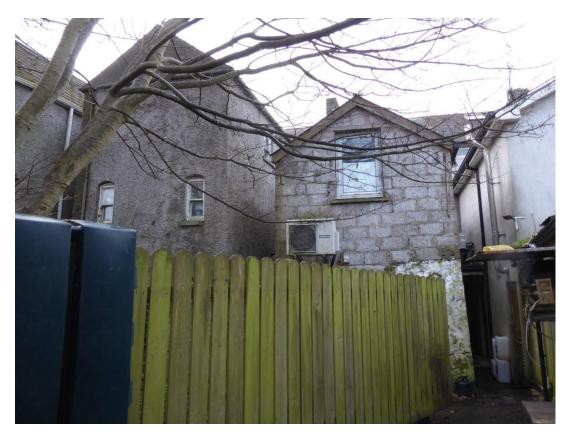

## 8.15 Number 34a

| Image 2                    | <image/>                                                                                                                                                                                                                                                                                                                                                                                                   |
|----------------------------|------------------------------------------------------------------------------------------------------------------------------------------------------------------------------------------------------------------------------------------------------------------------------------------------------------------------------------------------------------------------------------------------------------|
| Description                | Outbuilding to rear of 34. Coursed rubble stone walls. Monopitch corrugated tin roof. Historic planning approval to demolish and replace with a dwelling, not enacted.                                                                                                                                                                                                                                     |
| Planning History           | Reference No: 9930065         Applicant Name: Gerry Brannigan         App Type: Permission         Received Date: 28/07/1999         Status: Application Finalised         Decision: Granted with Conditions         Development Address: 34 Dublin Street, Monaghan         Development Description: Demolish existing garage and construct 2 storey         dwelling at rear 34 Dublin Street, Monaghan. |
| Other relevant information |                                                                                                                                                                                                                                                                                                                                                                                                            |
| Consideration              | Within extents of indicative masterplan redevelopment zones, outwith land take necessary for proposed Russell Row.                                                                                                                                                                                                                                                                                         |