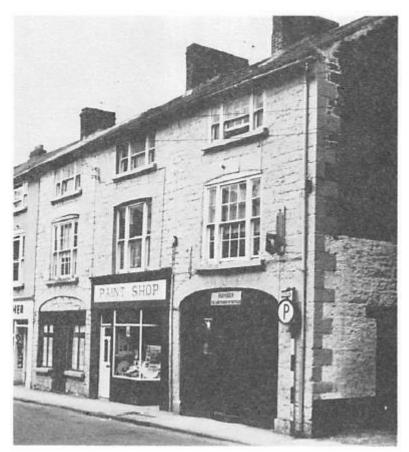

| Image 2          |                                                                                                                                                                                                                                                                                                                                                                                                                                                                                                                                                                                                                                                |
|------------------|------------------------------------------------------------------------------------------------------------------------------------------------------------------------------------------------------------------------------------------------------------------------------------------------------------------------------------------------------------------------------------------------------------------------------------------------------------------------------------------------------------------------------------------------------------------------------------------------------------------------------------------------|
| Description      | Three-storey rendered commercial building on corner site with retail to ground floor. Appears to have been demolished and rebuilt following 2005 planning approval.                                                                                                                                                                                                                                                                                                                                                                                                                                                                            |
| Planning History | Decision date: 14/07/2004<br>Reference No.: 0430022<br>Development Description: Planning permission to demolish existing building<br>no.'s 27, 28, 29, 30 & 31 Dublin Street, Monaghan and to erect a new 3 storey<br>building over new basement, consisting of storage space to basement, 3 no.<br>retail units to ground floor with 3 no. new shop fronts, office accommodation to<br>1st & 2nd floors, new connections to main sewer, provision of car-parking<br>spaces and all associated ancillary site works at Dublin Street/ Old Cross<br>Square, Monaghan.                                                                           |
|                  | Decision date: 04/07/2005<br>Reference No.: 0530019<br>Development Description: Planning Permission to demolish building at the<br>bottom of Dublin Street following a fire that left the building at risk of collapse.<br>Reference No: 0530066<br>Applicant Name: Terence Clerkin<br>App Type: Permission<br>Received Date: 13/12/2005<br>Status: Application Finalised<br>Decision: Granted with Condition                                                                                                                                                                                                                                  |
|                  | <ul> <li>Reference No: 0730051</li> <li>App Type: Permission</li> <li>Received Date: 16/11/2007</li> <li>Status: Application Finalised</li> <li>Decision: Granted with Conditions</li> </ul> Development Address: Teach O'Cleircin, Old Cross Sq, Monaghan Town Development Description: remove or amend 3 no. conditions from previously granted planning permission ref M.T. 05/66 as follows: (1) Remove condition no. 7 which states that: No development, including the reorganization of parking spaces shall take place to the south of the proposed building without prior written agreement of the Planning Authority. (2) Amend      |
|                  | condition no. 8 (regarding shop-fronts), by the removal of the words, Within<br>one month from the date of the grant of permission, to read; The applicant<br>shall submit and agree details in writing with the Planning Authority in respect<br>of shop fronts. (3) Amend condition no.14(a), (regarding windows), by the<br>removal of the words, Prior to the commencement of development, to read:<br>Details of the proposed fenestration pattern shall be agreed in writing with the<br>Planning Authority. In said previously granted planning permission, the<br>location was referred to as No.'s 27 to 31 Dublin St. / Old Cross Sq |

| Other relevant information |                                                              |
|----------------------------|--------------------------------------------------------------|
| Consideration              | Outwith extents of indicative masterplan redevelopment zones |