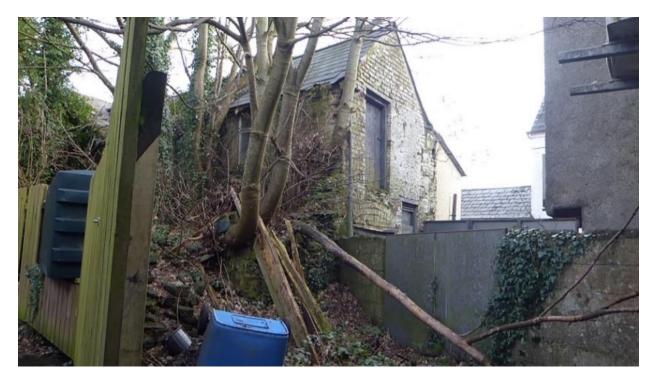

|                            | <image/>                                                                                                                                                                                                           |
|----------------------------|--------------------------------------------------------------------------------------------------------------------------------------------------------------------------------------------------------------------|
| Description                | Coursed rubble flanking and retaining parapet walls to stone steps, heavily                                                                                                                                        |
|                            | colonised by vegetation and height has been raised with concrete block. Historic OS maps and photograph from c.1970 indicate a lean-to building in this area, so this wall was likely at least partially internal. |
| Planning<br>History        | None                                                                                                                                                                                                               |
| Other relevant information |                                                                                                                                                                                                                    |
| Consideration              | Historic structure of low architectural interest.                                                                                                                                                                  |

| Description                | Stone boundary wall of varying rubble sizes, painted in some areas and modified with concrete block in others. Historic OS maps and photograph from c.1970 indicate a lean-to building in this area, so this wall was likely at least partially internal. |
|----------------------------|-----------------------------------------------------------------------------------------------------------------------------------------------------------------------------------------------------------------------------------------------------------|
| Planning History           | None                                                                                                                                                                                                                                                      |
| Other relevant information |                                                                                                                                                                                                                                                           |
| Consideration              | Historic structure of low architectural interest.                                                                                                                                                                                                         |