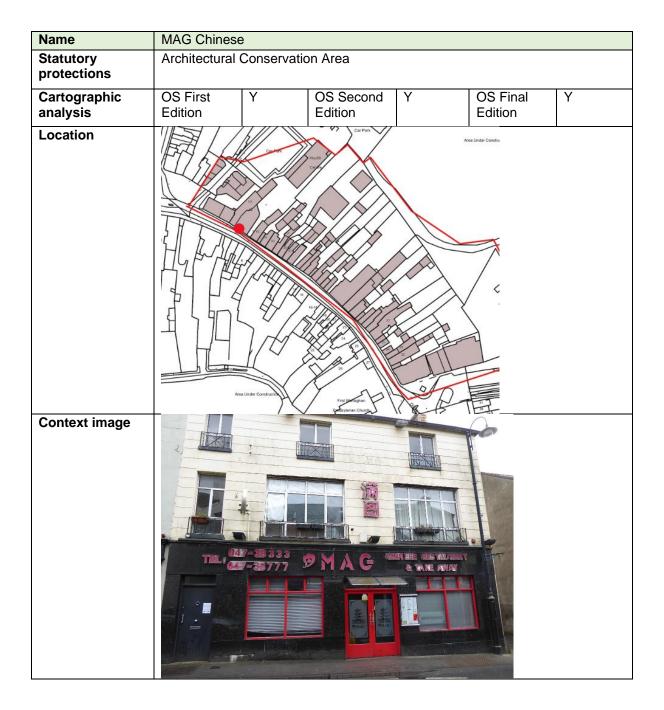

|

### 8.107 Number 60a



| Other relevant information |                                                                                                                 |
|----------------------------|-----------------------------------------------------------------------------------------------------------------|
| Consideration              | Outwith extents of indicative masterplan redevelopment zones. Historic structure of low architectural interest. |

### 8.108 Number 60b





### 8.109 Number 61



| Image 2