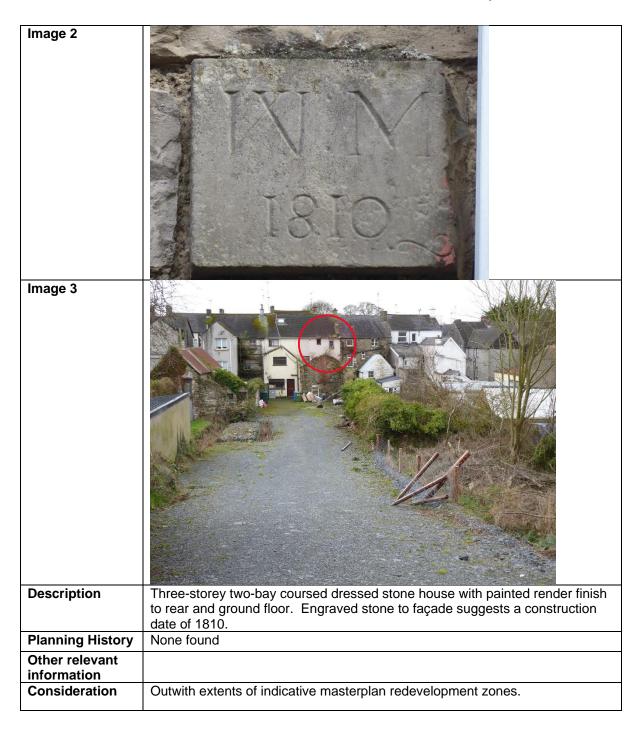

| escription Two-storey split level pitched roof stone structure, in derelict condition and largely concealed by vegetation. Entrance in gable wall at first floor level. Access via stone steps with stone wall. Wall appears to have been raised in height with concrete block. |
|---------------------------------------------------------------------------------------------------------------------------------------------------------------------------------------------------------------------------------------------------------------------------------|
| lanning History None found                                                                                                                                                                                                                                                      |
| ther relevant                                                                                                                                                                                                                                                                   |
| iformation                                                                                                                                                                                                                                                                      |
| onsideration Within the land take necessary for proposed Russell Row.                                                                                                                                                                                                           |