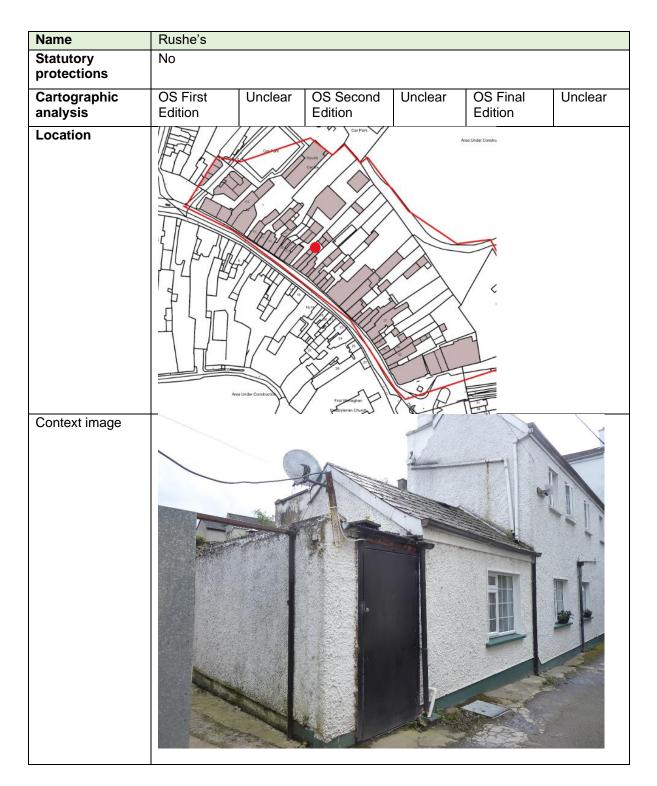

|
| Other relevant information |                                                                                   |
| Consideration              | Outwith extents of indicative masterplan redevelopment zones.                     |

# 8.73 Number 52a



| Description                | Two-storey painted render extension to rear of no 52.         |
|----------------------------|---------------------------------------------------------------|
| Planning History           | None found                                                    |
| Other relevant information |                                                               |
| Consideration              | Outwith extents of indicative masterplan redevelopment zones. |

# 8.74 Number 52b



| Image 2                       |                                                                                                                                                                |
|-------------------------------|----------------------------------------------------------------------------------------------------------------------------------------------------------------|
| Description                   | Single-storey painted render return to no. 52                                                                                                                  |
| Planning History              | None found                                                                                                                                                     |
| Other relevant<b