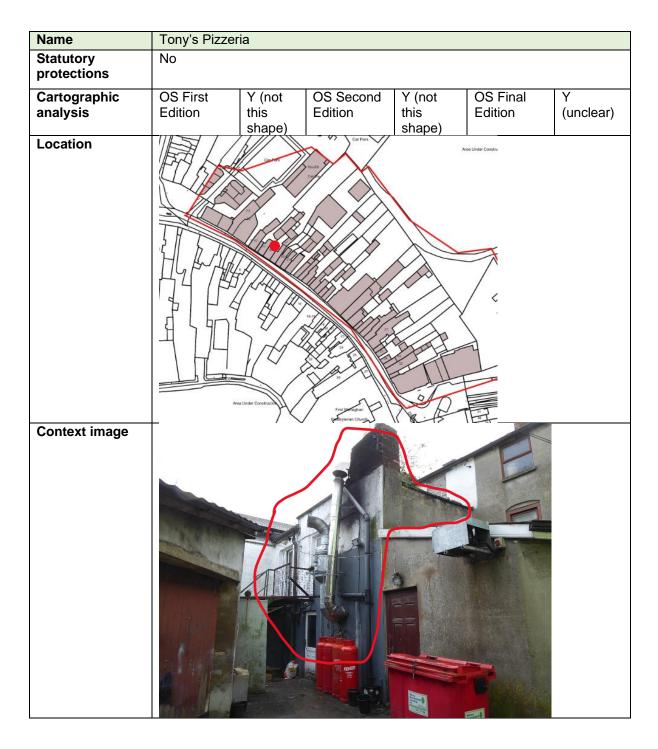

|
| Consideration    | Outwith extents of indicative masterplan redevelopment zones. Historic structure of low architectural interest.                                                                                                                                                                                                                                                                                                                                                                            |

#### 8.97 Number 58a



| Image 2                    |                                                                                                      |
|----------------------------|------------------------------------------------------------------------------------------------------|
| Description                | Two-storey rendered return to no. 58, likely dating from 1997 planning approval.                     |
| Planning History           | None found                                                                                           |
| Other relevant information |                                                                                                      |
| Consideration              | Outwith extents of indicative masterplan redevelopment zones. Not of heritage conservation intere