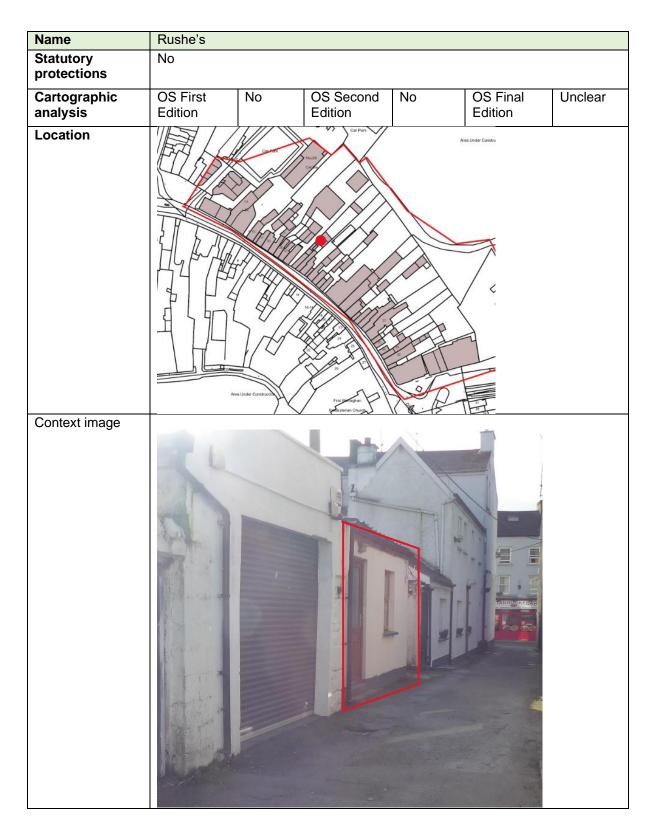

# 8.3.7 Stone Wall SW07

| Name                            | Rear of 54                               |                         |                      |                    |                     |                    |
|---------------------------------|------------------------------------------|-------------------------|----------------------|--------------------|---------------------|--------------------|
| Statutory protections           | No                                       |                         |                      |                    |                     |                    |
| Cartographic<br>analysis        | OS First<br>Edition                      | Position indicated      | OS Second<br>Edition | Position indicated | OS Final<br>Edition | Position indicated |
| Location                        |                                          |                         |                      |                    | a Under Constru     |                    |
| Context image                   |                                          |                         |                      |                    |                     |                    |
| Description<br>Planning History | Coursed rubb<br>First Edition ir<br>None | le wall with<br>n 1836. | coping to top.       | Follows the        | line present or     | n the OS           |
|                                 |                                          |                         |                      |                    |                     |                    |
| Other relevant information      |                                          |                         |                      |                    |                     |                    |
| Consideration                   | Partially within                         | n redevelop             | ment zone. His       | storic structu     | re of low archi     | tectural           |
|                                 | interest.                                | •                       |                      |                    |                     |                    |

| Name                     | Rear of 54          |                    |                      |                       |                     |                    |
|--------------------------|---------------------|--------------------|----------------------|-----------------------|---------------------|--------------------|
| Statutory protections    | No                  |                    |                      |                       |                     |                    |
| Cartographic<br>analysis | OS First<br>Edition | Position indicated | OS Second<br>Edition | Position<br>indicated | OS Final<br>Edition | Position indicated |
| Location                 |                     |                    | Cor Pax              |                       | es Under Constru    |                    |
| Context image            |                     |                    |                      |                       |                     |                    |

| Image 2                    |                                                                                                           |
|----------------------------|-----------------------------------------------------------------------------------------------------------|
| Description                | Painted coursed rubble wall with coping to top. Follows the line present on the OS First Edition in 1836. |
| Planning History           | None                                                                                                      |
| Other relevant information |                                                                                                           |
| Consideration              | Partially within redevelopment zone. Historic structure of low architectural interest.                    |