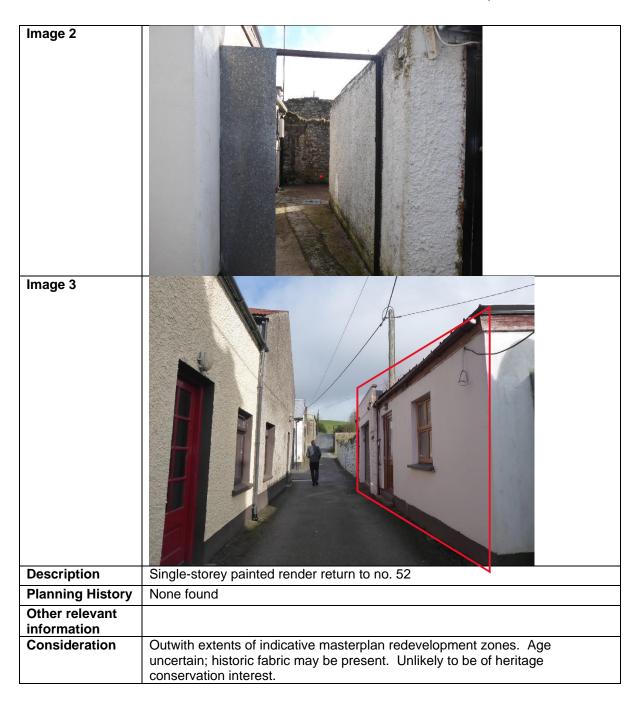

| Image 2                    |                                                                                                           |
|----------------------------|-----------------------------------------------------------------------------------------------------------|
| Description                | Painted coursed rubble wall with coping to top. Follows the line present on the OS First Edition in 1836. |
| Planning History           | None                                                                                                      |
| Other relevant information |                                                                                                           |
| Consideration              | Partially within redevelopment zone. Historic structure of low architectural interest.                    |