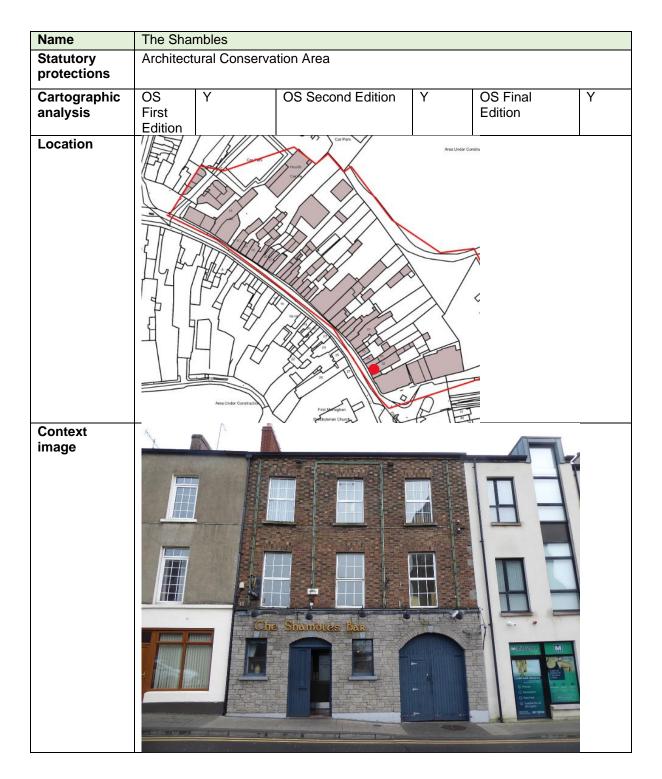

### 8.8 Number 32a

| Name                     | The Shamble         | S                                            |                      |   |                     |   |
|--------------------------|---------------------|----------------------------------------------|----------------------|---|---------------------|---|
| Statutory protections    | No                  |                                              |                      |   |                     |   |
| Cartographic<br>analysis | OS First<br>Edition | N<br>Smaller<br>building<br>not<br>connected | OS Second<br>Edition | Y | OS Final<br>Edition | Y |
| Location                 |                     |                                              | Carbon               |   | Under Constru       |   |
| Context image            |                     |                                              |                      |   |                     |   |