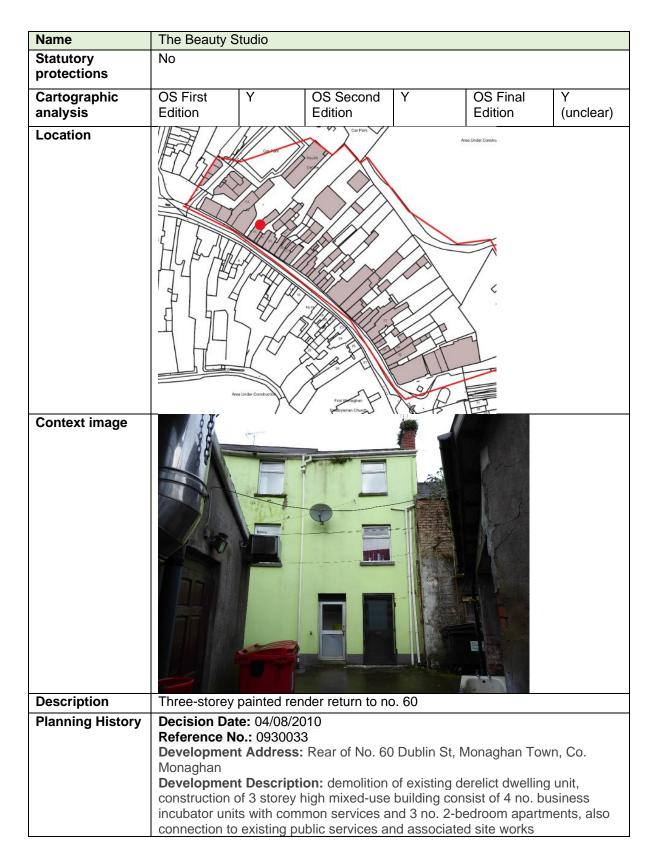

|
| information<br>Consideration | Outwith extents of indicative masterplan redevelopment zones.                                                                                                                                                                                                                                                                                                                                                                                                                                                                                                                                                                                                                                        |

### 8.107 Number 60a



| Other relevant information |                                                                                                                 |
|----------------------------|-----------------------------------------------------------------------------------------------------------------|
| Consideration              | Outwith extents of indicative masterplan redevelopment zones. Historic structure of low architectural interest. |

### 8.108 Number 60b





### 8.109 Number 61



| Image 2