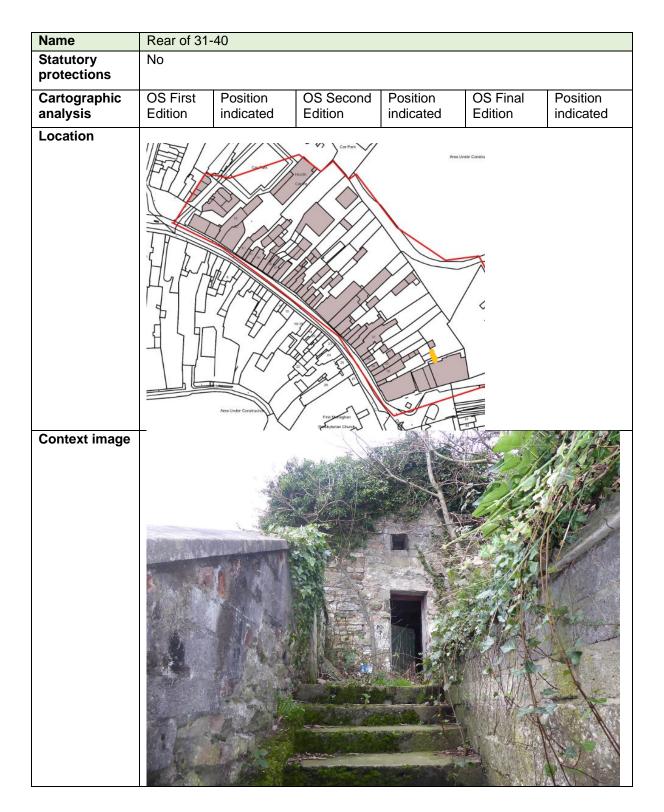

|                            | <image/>                                                                                                                                                                                                           |
|----------------------------|--------------------------------------------------------------------------------------------------------------------------------------------------------------------------------------------------------------------|
| Description                | Coursed rubble flanking and retaining parapet walls to stone steps, heavily                                                                                                                                        |
|                            | colonised by vegetation and height has been raised with concrete block. Historic OS maps and photograph from c.1970 indicate a lean-to building in this area, so this wall was likely at least partially internal. |
| Planning<br>History        | None                                                                                                                                                                                                               |
| Other relevant information |                                                                                                                                                                                                                    |
| Consideration              | Historic structure of low architectural interest.                                                                                                                                                                  |