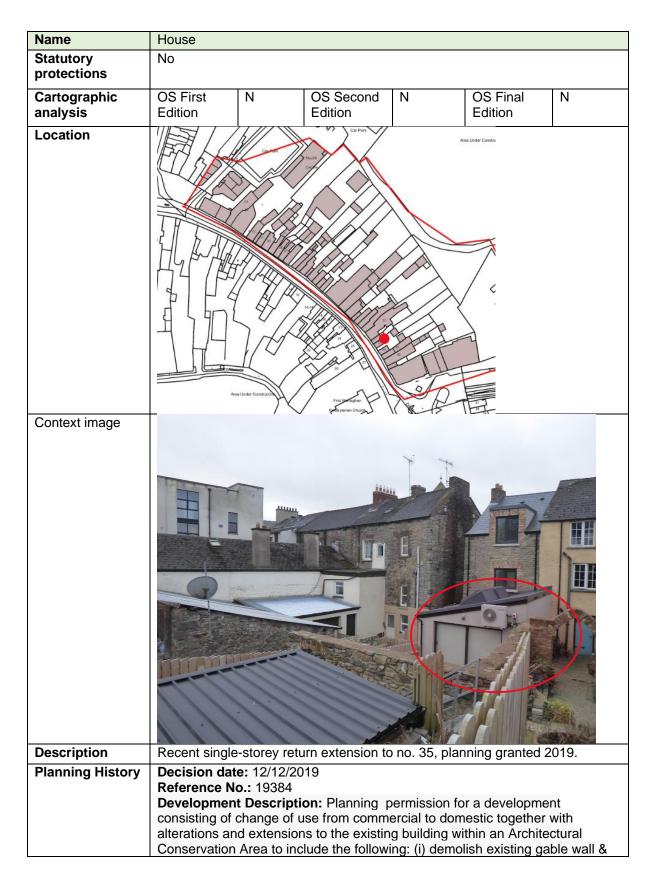

|

<sup>&</sup>lt;sup>7</sup> Historic buildings, groups of buildings and areas of architectural importance in the town of Monaghan. Ulster Architectural Heritage Society, 1970. Page 24

#### 8.17 Number 35a



|                               | rebuild together with ridge height increase, (ii) construct a single-storey rear<br>extension, (iii) demolish existing out-building & erect a new single-storey<br>storage/outbuilding (iv) all ancillary internal & external façade alterations (v)<br>new gate to existing alleyway (vi) all associated site works. |
|-------------------------------|-----------------------------------------------------------------------------------------------------------------------------------------------------------------------------------------------------------------------------------------------------------------------------------------------------------------------|
| Other relevant<br>information |