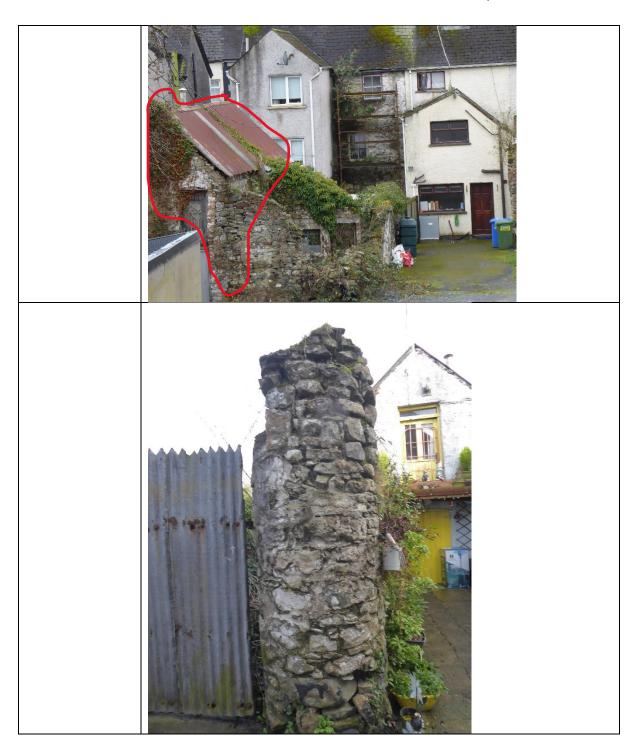

|                            | <image/>                                                                                                                                                                                                           |
|----------------------------|--------------------------------------------------------------------------------------------------------------------------------------------------------------------------------------------------------------------|
| Description                | Coursed rubble flanking and retaining parapet walls to stone steps, heavily                                                                                                                                        |
|                            | colonised by vegetation and height has been raised with concrete block. Historic OS maps and photograph from c.1970 indicate a lean-to building in this area, so this wall was likely at least partially internal. |
| Planning<br>History        | None                                                                                                                                                                                                               |
| Other relevant information |                                                                                                                                                                                                                    |
| Consideration              | Historic structure of low architectural interest.                                                                                                                                                                  |