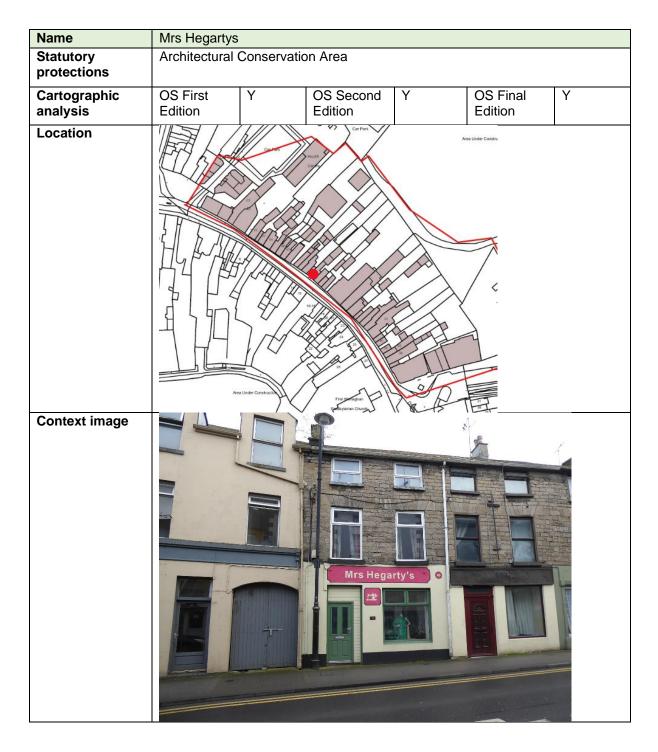

## 8.5 Number 31

| Name                     | Fifth Avenue        |                                 |                                                                                                                                                                                                                                                                                                                                                                                                                                                                                                                                                                                                                                                                                                                                                                                                                                                                                                                                                                                                                                                                                                                                                                                                                                                                                                                                                                                                                                                                                                                                                                                                                                                                                                                                                                                                                                                                                    |   |                     |   |  |  |
|--------------------------|---------------------|---------------------------------|------------------------------------------------------------------------------------------------------------------------------------------------------------------------------------------------------------------------------------------------------------------------------------------------------------------------------------------------------------------------------------------------------------------------------------------------------------------------------------------------------------------------------------------------------------------------------------------------------------------------------------------------------------------------------------------------------------------------------------------------------------------------------------------------------------------------------------------------------------------------------------------------------------------------------------------------------------------------------------------------------------------------------------------------------------------------------------------------------------------------------------------------------------------------------------------------------------------------------------------------------------------------------------------------------------------------------------------------------------------------------------------------------------------------------------------------------------------------------------------------------------------------------------------------------------------------------------------------------------------------------------------------------------------------------------------------------------------------------------------------------------------------------------------------------------------------------------------------------------------------------------|---|---------------------|---|--|--|
| Statutory protections    | Architectural       | Architectural Conservation Area |                                                                                                                                                                                                                                                                                                                                                                                                                                                                                                                                                                                                                                                                                                                                                                                                                                                                                                                                                                                                                                                                                                                                                                                                                                                                                                                                                                                                                                                                                                                                                                                                                                                                                                                                                                                                                                                                                    |   |                     |   |  |  |
| Cartographic<br>analysis | OS First<br>Edition | Y                               | OS Second<br>Edition                                                                                                                                                                                                                                                                                                                                                                                                                                                                                                                                                                                                                                                                                                                                                                                                                                                                                                                                                                                                                                                                                                                                                                                                                                                                                                                                                                                                                                                                                                                                                                                                                                                                                                                                                                                                                                                               | Y | OS Final<br>Edition | Y |  |  |
| Location                 |                     |                                 | Service Se |   | es Under Constru    |   |  |  |
| Context image            | STOP                |                                 |                                                                                                                                                                                                                                                                                                                                                                                                                                                                                                                                                                                                                                                                                                                                                                                                                                                                                                                                                                                                                                                                                                                                                                                                                                                                                                                                                                                                                                                                                                                                                                                                                                                                                                                                                                                                                                                                                    |   |                     |   |  |  |
| Image 1                  |                     |                                 |                                                                                                                                                                                                                                                                                                                                                                                                                                                                                                                                                                                                                                                                                                                                                                                                                                                                                                                                                                                                                                                                                                                                                                                                                                                                                                                                                                                                                                                                                                                                                                                                                                                                                                                                                                                                                                                                                    |   |                     |   |  |  |

| Image 2          |                                                                                                                                                                                                                                                                                                                                                                                                                                                                                                                                                                                                                                                |
|------------------|------------------------------------------------------------------------------------------------------------------------------------------------------------------------------------------------------------------------------------------------------------------------------------------------------------------------------------------------------------------------------------------------------------------------------------------------------------------------------------------------------------------------------------------------------------------------------------------------------------------------------------------------|
| Description      | Three-storey rendered commercial building on corner site with retail to ground floor. Appears to have been demolished and rebuilt following 2005 planning approval.                                                                                                                                                                                                                                                                                                                                                                                                                                                                            |
| Planning History | Decision date: 14/07/2004<br>Reference No.: 0430022<br>Development Description: Planning permission to demolish existing building<br>no.'s 27, 28, 29, 30 & 31 Dublin Street, Monaghan and to erect a new 3 storey<br>building over new basement, consisting of storage space to basement, 3 no.<br>retail units to ground floor with 3 no. new shop fronts, office accommodation to<br>1st & 2nd floors, new connections to main sewer, provision of car-parking<br>spaces and all associated ancillary site works at Dublin Street/ Old Cross<br>Square, Monaghan.                                                                           |
|                  | Decision date: 04/07/2005<br>Reference No.: 0530019<br>Development Description: Planning Permission to demolish building at the<br>bottom of Dublin Street following a fire that left the building at risk of collapse.<br>Reference No: 0530066<br>Applicant Name: Terence Clerkin<br>App Type: Permission<br>Received Date: 13/12/2005<br>Status: Application Finalised<br>Decision: Granted with Condition                                                                                                                                                                                                                                  |
|                  | <ul> <li>Reference No: 0730051</li> <li>App Type: Permission</li> <li>Received Date: 16/11/2007</li> <li>Status: Application Finalised</li> <li>Decision: Granted with Conditions</li> </ul> Development Address: Teach O'Cleircin, Old Cross Sq, Monaghan Town Development Description: remove or amend 3 no. conditions from previously granted planning permission ref M.T. 05/66 as follows: (1) Remove condition no. 7 which states that: No development, including the reorganization of parking spaces shall take place to the south of the proposed building without prior written agreement of the Planning Authority. (2) Amend      |
|                  | condition no. 8 (regarding shop-fronts), by the removal of the words, Within<br>one month from the date of the grant of permission, to read; The applicant<br>shall submit and agree details in writing with the Planning Authority in respect<br>of shop fronts. (3) Amend condition no.14(a), (regarding windows), by the<br>removal of the words, Prior to the commencement of development, to read:<br>Details of the proposed fenestration pattern shall be agreed in writing with the<br>Planning Authority. In said previously granted planning permission, the<br>location was referred to as No.'s 27 to 31 Dublin St. / Old Cross Sq |