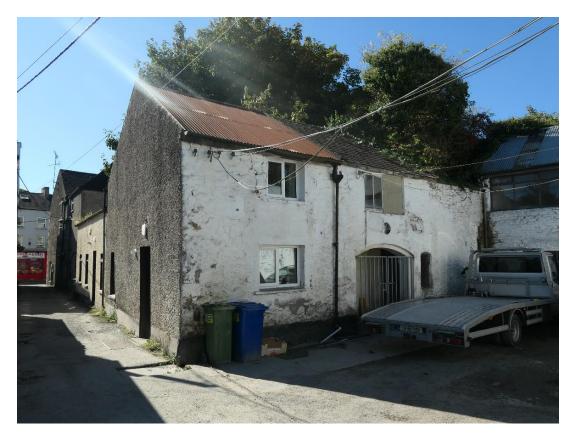

# 8.3.7 Stone Wall SW07

| Name                            | Rear of 54                               |                         |                      |                    |                     |                    |
|---------------------------------|------------------------------------------|-------------------------|----------------------|--------------------|---------------------|--------------------|
| Statutory protections           | No                                       |                         |                      |                    |                     |                    |
| Cartographic<br>analysis        | OS First<br>Edition                      | Position indicated      | OS Second<br>Edition | Position indicated | OS Final<br>Edition | Position indicated |
| Location                        |                                          |                         |                      |                    | a Under Constru     |                    |
| Context image                   |                                          |                         |                      |                    |                     |                    |
| Description<br>Planning History | Coursed rubb<br>First Edition ir<br>None | le wall with<br>n 1836. | coping to top.       | Follows the        | line present or     | n the OS           |
|                                 |                                          |                         |                      |                    |                     |                    |
| Other relevant information      |                                          |                         |                      |                    |                     |                    |
| Consideration                   | Partially within                         | n redevelop             | ment zone. His       | storic structu     | re of low archi     | tectural           |
|                                 | interest.                                | •                       |                      |                    |                     |                    |