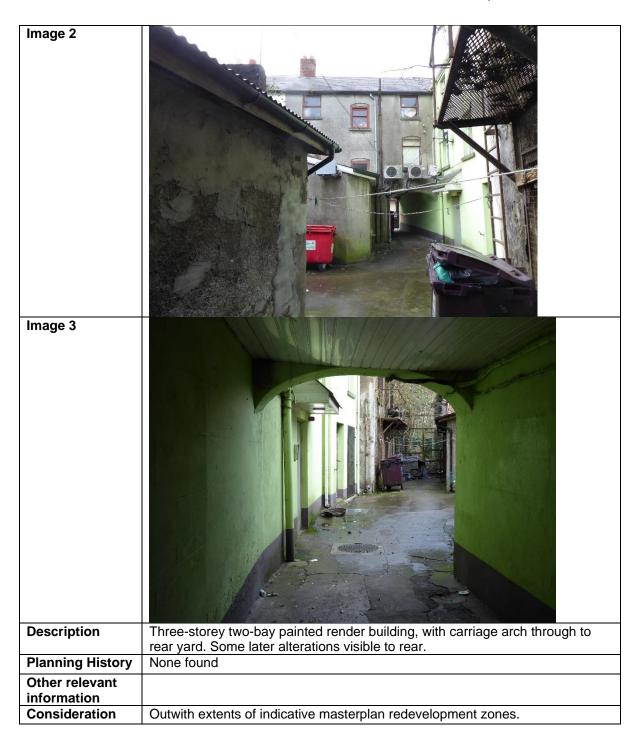

| Image 2          |                                                                                                                                                                                                                                                                                                                                                                                                                                                                                                                                                                                                                                                |
|------------------|------------------------------------------------------------------------------------------------------------------------------------------------------------------------------------------------------------------------------------------------------------------------------------------------------------------------------------------------------------------------------------------------------------------------------------------------------------------------------------------------------------------------------------------------------------------------------------------------------------------------------------------------|
| Description      | Three-storey rendered commercial building on corner site with retail to ground floor. Appears to have been demolished and rebuilt following 2005 planning approval.                                                                                                                                                                                                                                                                                                                                                                                                                                                                            |
| Planning History | Decision date: 14/07/2004<br>Reference No.: 0430022<br>Development Description: Planning permission to demolish existing building<br>no.'s 27, 28, 29, 30 & 31 Dublin Street, Monaghan and to erect a new 3 storey<br>building over new basement, consisting of storage space to basement, 3 no.<br>retail units to ground floor with 3 no. new shop fronts, office accommodation to<br>1st & 2nd floors, new connections to main sewer, provision of car-parking<br>spaces and all associated ancillary site works at Dublin Street/ Old Cross<br>Square, Monaghan.                                                                           |
|                  | Decision date: 04/07/2005<br>Reference No.: 0530019<br>Development Description: Planning Permission to demolish building at the<br>bottom of Dublin Street following a fire that left the building at risk of collapse.<br>Reference No: 0530066<br>Applicant Name: Terence Clerkin<br>App Type: Permission<br>Received Date: 13/12/2005<br>Status: Application Finalised<br>Decision: Granted with Condition                                                                                                                                                                                                                                  |
|                  | <ul> <li>Reference No: 0730051</li> <li>App Type: Permission</li> <li>Received Date: 16/11/2007</li> <li>Status: Application Finalised</li> <li>Decision: Granted with Conditions</li> </ul> Development Address: Teach O'Cleircin, Old Cross Sq, Monaghan Town Development Description: remove or amend 3 no. conditions from previously granted planning permission ref M.T. 05/66 as follows: (1) Remove condition no. 7 which states that: No development, including the reorganization of parking spaces shall take place to the south of the proposed building without prior written agreement of the Planning Authority. (2) Amend      |
|                  | condition no. 8 (regarding shop-fronts), by the removal of the words, Within<br>one month from the date of the grant of permission, to read; The applicant<br>shall submit and agree details in writing with the Planning Authority in respect<br>of shop fronts. (3) Amend condition no.14(a), (regarding windows), by the<br>removal of the words, Prior to the commencement of development, to read:<br>Details of the proposed fenestration pattern shall be agreed in writing with the<br>Planning Authority. In said previously granted planning permission, the<br>location was referred to as No.'s 27 to 31 Dublin St. / Old Cross Sq |

| Other relevant information |                                                              |
|----------------------------|--------------------------------------------------------------|
| Consideration              | Outwith extents of indicative masterplan redevelopment zones |