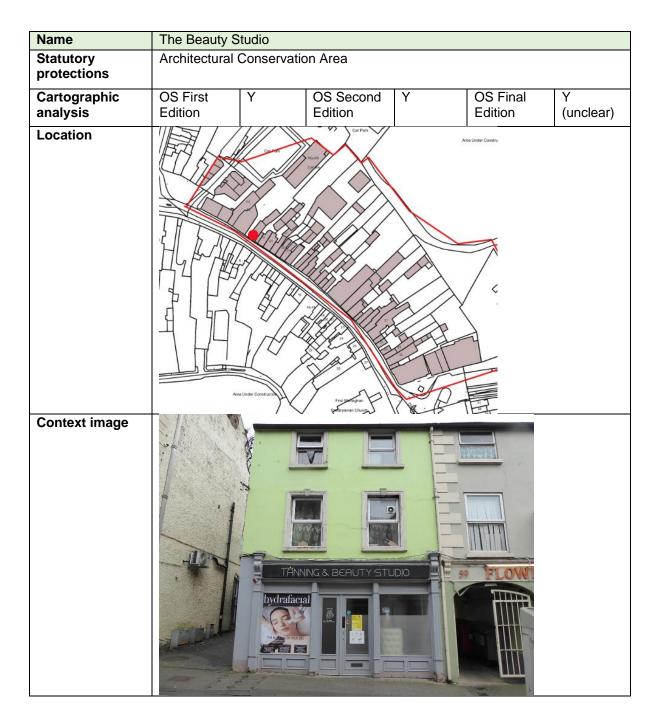

---------------------------|--------------------------------------------------------------------------------------------------------------------------|
| Description                   | Single-storey painted rubble and brick return with mono pitch roof to rear of no. 59, access to all sides not available. |
| Planning History              | None found                                                                                                               |
| Other relevant<br>information |                                                                                                                          |
| Consideration                 | Within the land take necessary for proposed Russell Row. Historic structure of low architectural interest.               |

# 8.106 Number 60



| Image 2                      |                                                                                                                                                                                                                                                                                                                                                                                                                                                                                                                                                                                                                                                                                                      |
|------------------------------|------------------------------------------------------