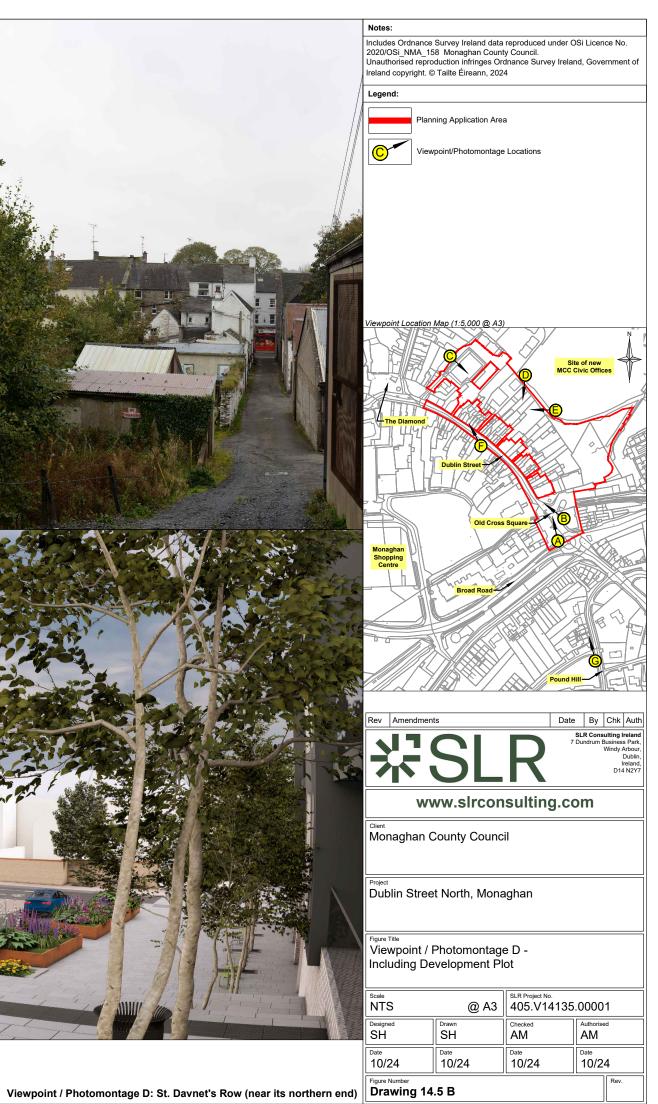

228 Camera: Lens: Camera height: Date and time: Nikon D610 50mm f/1.8 1.5 m 10/10/2023 @ 14:00



© This Figure and its content are the copyright of SLR Consulting Ireland and may not be reproduced or amended except by prior written permission. SLR Consulting Ireland accepts no liability for any amendments may

. .



Grid Coordinates (ITM): 667376:833801 Direction of View: South Distance from Site: 5m Horizontal field of view: 97°

Camera: Lens: Camera height: Date and time:

Nikon D610 50mm f/1.8 1.5 m 10/10/2023 @ 14:20



© This Figure and its content are the copyright of SLR Consulting Ireland and may not be



Grid Coordinates (ITM):667376:833801Direction of View:SouthDistance from Site:5m Horizontal field of view: 97°

Lens: Camera height: Date and time:

1.5 m

10/10/2023 @ 14:20