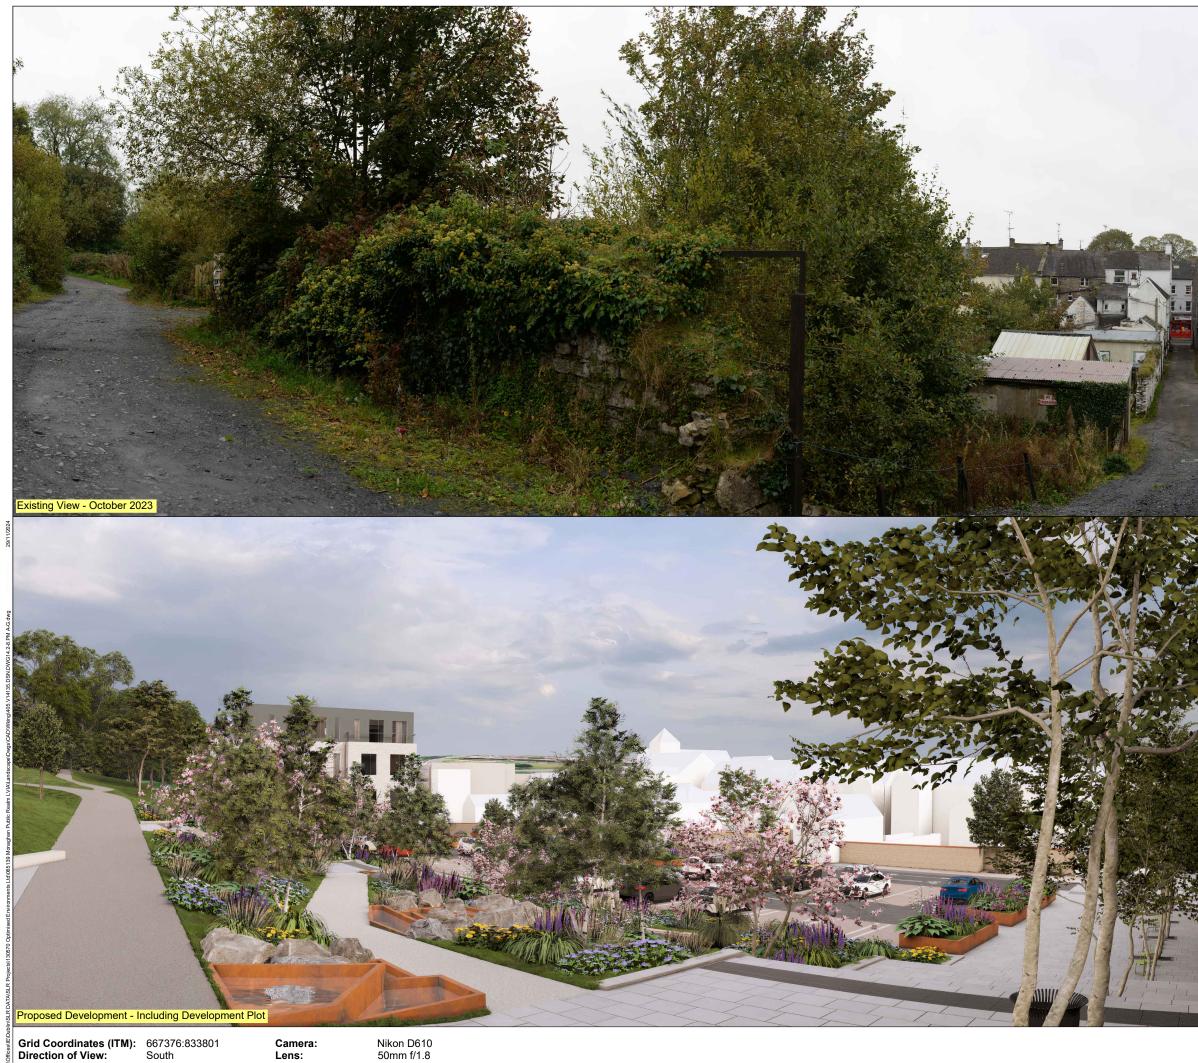

time:

Nikon D610 50mm f/1.8 1.5 m 10/10/2023 @ 14:00







Grid Coordinates (ITM):667283:833828Direction of View:South-EastDistance from Site:OmHorizontal field of view:100°

228 Camera: Lens: Camera height: Date and time: Nikon D610 50mm f/1.8 1.5 m 10/10/2023 @ 14:00



© This Figure and its content are the copyright of SLR Consulting Ireland and may not be reproduced or amended except by prior written permission. SLR Consulting Ireland accepts no liability for any amendments may

. .



Grid Coordinates (ITM): 667376:833801 Direction of View: South Distance from Site: 5m Horizontal field of view: 97°

Camera: Lens: Camera height: Date and time:

Nikon D610 50mm f/1.8 1.5 m 10/10/2023 @ 14:20



© This Figure and its content are the copyright of SLR Consulting Ireland and may not be



Grid Coordinates (ITM):667376:833801Direction of View:SouthDistance from Site:5m Horizontal field of view: 97°

Lens: Camera height: Date and time:

1.5 m

10/10/2023 @ 14:20