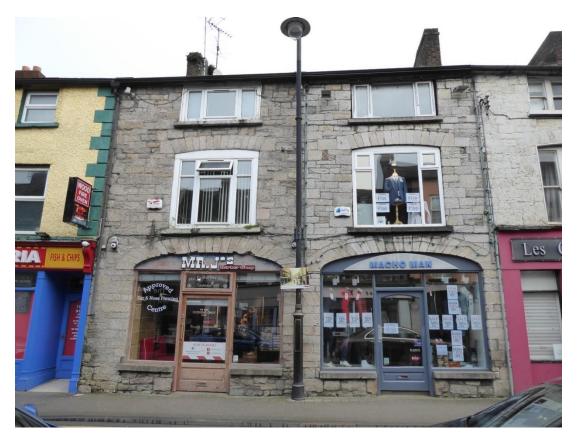

### 8.11 Number 33

| Image 2       | <image/>                                                                                                        |
|---------------|-----------------------------------------------------------------------------------------------------------------|
| Description   | Three-storey rendered single-bay house, with shopfront to ground floor. Rear elevation of coursed rubble stone. |
| Planning      | None found                                                                                                      |
| History       |                                                                                                                 |
| Other         |                                                                                                                 |
| relevant      |                                                                                                                 |
| information   | Outwith indiactive meeternlan redevelopment zones                                                               |
| Consideration | Outwith indicative masterplan redevelopment zones                                                               |