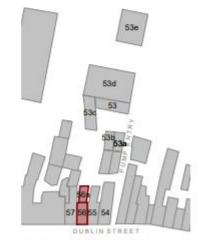

### 8.14 Number 34

| Name                     | House                           |   |                      |   |                     |   |
|--------------------------|---------------------------------|---|----------------------|---|---------------------|---|
| Statutory protections    | Architectural Conservation Area |   |                      |   |                     |   |
| Cartographic<br>analysis | OS First<br>Edition             | Y | OS Second<br>Edition | Y | OS Final<br>Edition | Y |
| Location                 |                                 |   |                      |   | Area Linder Constru |   |
| Context image            |                                 |   |                      |   |                     |   |

| Image 2                                                                                                                                   |
|-------------------------------------------------------------------------------------------------------------------------------------------|
|                                                                                                                                           |
|                                                                                                                                           |
|                                                                                                                                           |
|                                                                                                                                           |
|                                                                                                                                           |
|                                                                                                                                           |
|                                                                                                                                           |
|                                                                                                                                           |
|                                                                                                                                           |
|                                                                                                                                           |
|                                                                                                                                           |
|                                                                                                                                           |
|                                                                                                                                           |
|                                                                                                                                           |
| Image 3                                                                                                                                   |
|                                                                                                                                           |
|                                                                                                                                           |
|                                                                                                                                           |
|                                                                                                                                           |
|                                                                                                                                           |
|                                                                                                                                           |
|                                                                                                                                           |
|                                                                                                                                           |
|                                                                                                                                           |
|                                                                                                                                           |
|                                                                                                                                           |
|                                                                                                                                           |
|                                                                                                                                           |
| <b>Description</b> Three-storey single-bay end terrace brick house, render to ground floor, with                                          |
| shopfront. Coursed rubble stone to rear. Corner bricks project in an unusual                                                              |
| detail as if in anticipation of an attached neighbour.         Planning History       Reference No: 9930065                               |
| Applicant Name: Gerry Brannigan                                                                                                           |
| App Type: Permission                                                                                                                      |
| Received Date: 28/07/1999<br>Status: Application Finalised                                                                                |
| Decision: Granted with Conditions                                                                                                         |
|                                                                                                                                           |
| <b>Development Address:</b> 34 Dublin Street, Monaghan<br><b>Development Description:</b> Demolish existing garage and construct 2 storey |
| dwelling at rear 34 Dublin Street, Monaghan.                                                                                              |
| Other relevant                                                                                                                            |
| information Outwith extents of indicative masterplan redevelopment zenes                                                                  |
| Consideration Outwith extents of indicative masterplan redevelopment zones.                                                               |