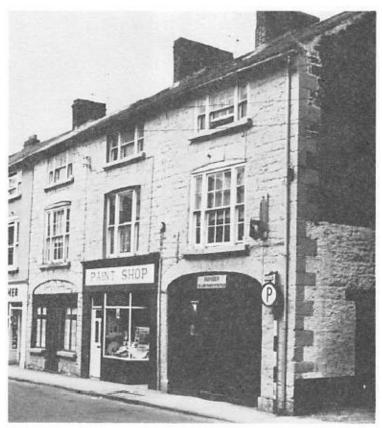

### 8.11 Number 33

| Image 2       | <image/>                                                                                                        |
|---------------|-----------------------------------------------------------------------------------------------------------------|
| Description   | Three-storey rendered single-bay house, with shopfront to ground floor. Rear elevation of coursed rubble stone. |
| Planning      | None found                                                                                                      |
| History       |                                                                                                                 |
| Other         |                                                                                                                 |
| relevant      |                                                                                                                 |
| information   | Outwith indiactive meeternlan redevelopment zones                                                               |
| Consideration | Outwith indicative masterplan redevelopment zones                                                               |