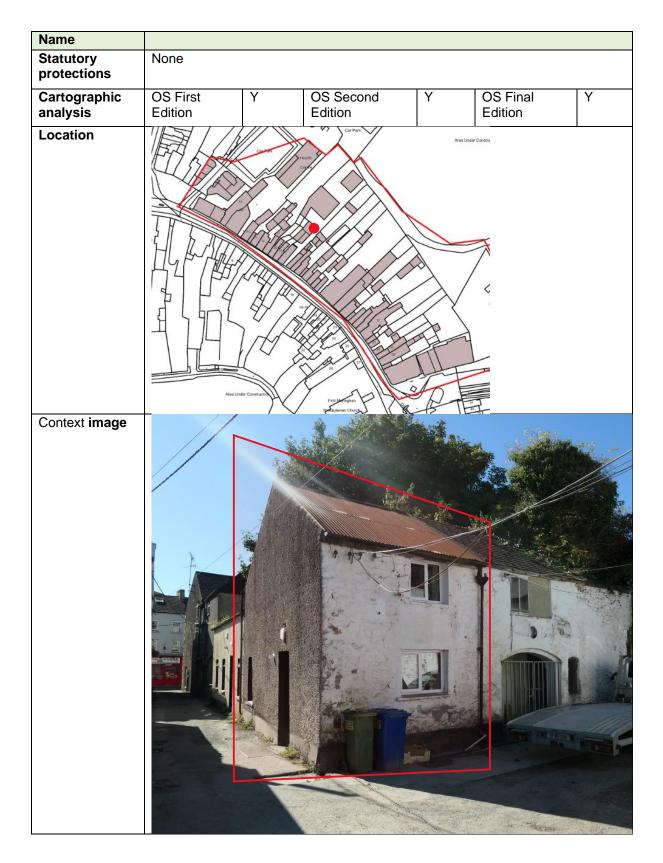

------------|-----------------------------------------------------------------------------------------------------------------------------|
| Description                   | Single-storey garage, painted rubble stone finish with corrugated metal roof to rear of no. 54, accessed from Pump Entry    |
| Planning History              | None found                                                                                                                  |
| Other relevant<br>information |                                                                                                                             |
| Consideration                 | Within the land take necessary for proposed Russell Row. Historic structure of architectural interest in its group setting. |

# 8.80 Number 53a



| Image 2                       |                                                                                                                             |
|-------------------------------|-----------------------------------------------------------------------------------------------------------------------------|
| Description                   | Two-storey painted rubble stone outbuilding to no. 54 with corrugated metal roof.                                           |
| Planning<br>History           | None found                                                                                                                  |
| Other relevant<br>information |