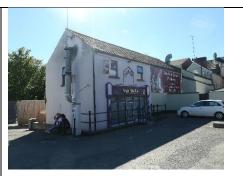

| Rear Elevation   | <image/>                                                                                                                                  |
|------------------|-------------------------------------------------------------------------------------------------------------------------------------------|
| Description      | Two-storey return to The Shambles public house (No. 32). Pitched roof, painted dash walls, mezzanine access to first floor accommodation. |
| Planning History | Decision date: 15/03/1996                                                                                                                 |
|                  | Reference No.: 9630007                                                                                                                    |
|                  | Development Description: Improvement to roof structure to stores at no. 32                                                                |
|                  | Dublin Street, Monaghan.                                                                                                                  |
| Other relevant   |                                                                                                                                           |
| information      |                                                                                                                                           |
| Consideration    | Within extents of indicative masterplan redevelopment zones, outwith land                                                                 |
|                  | take necessary for proposed Russell Row.                                                                                                  |