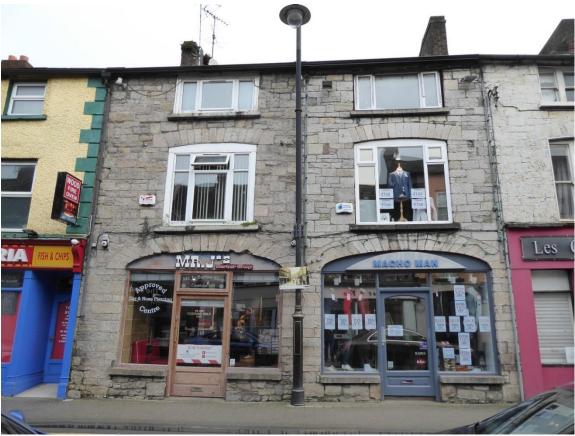

## 8.12 Number 33a

| Name                         | House          |                           |                 |             |                     |             |
|------------------------------|----------------|---------------------------|-----------------|-------------|---------------------|-------------|
| Statutory                    | No             |                           |                 |             |                     |             |
| protections                  |                |                           |                 |             |                     |             |
| Cartographic                 | OS First       | Unclear                   | OS Second       | Unclear     | OS Final            | Unclear     |
| analysis                     | Edition        |                           | Edition         |             | Edition             |             |
| Location                     |                |                           |                 |             | Area Libder Constru |             |
| Context image                |                |                           |                 |             |                     |             |
| Description                  | recent constru | uction.                   | no.33. Two-st   | orey render | ed extension.       | Possibly of |
| Planning History             |                | o.: 993006<br>t Descripti |                 |             |                     |             |
| Other relevant               |                |                           |                 |             |                     |             |
| information<br>Consideration | Outwith exter  | te of indice              | tive masterplar | radevalor   | nent zones          |             |
|                              |                |                           |                 |             |                     |             |