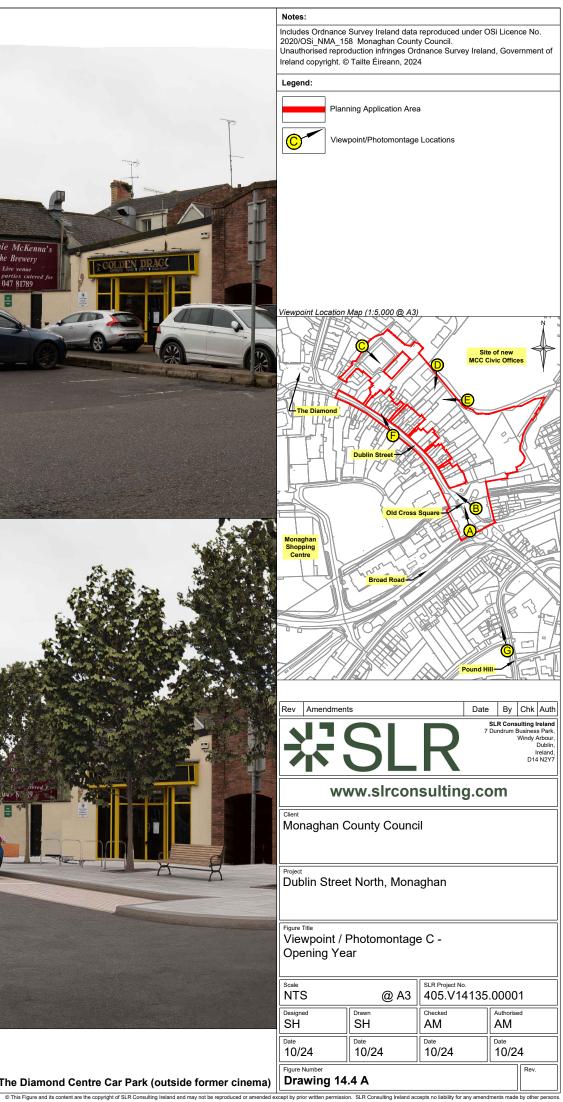

eports.* 

Department of Arts, Heritage and the Gaeltacht. (2011). Architectural Heritage Protection Guidelines for Planning Authorities.

C.E.B. Brett for Ulster Architectural Heritage Society and An Taisce, County Monaghan Branch. (1970) *List of Historic Buildings, Groups of Buildings, Areas of Architectural Importance in the town of Monaghan.* 

### 9 APPENDIX A

MAD-R016 Summary Condition of Buildings prepared October 2024 by Alastair Coey Architects

# **14 Townscape & Visual Impact**

### **14.1 Viewpoint Locations**

### **14.2 Viewpoints/Photomontages**















Grid Coordinates (ITM): 667283:833828 Direction of View: Distance from Site: South-East 0m Horizontal field of view: 100°

Camera: Lens: Camera height: Date and time:

Nikon D610 50mm f/1.8 1.5 m 10/10/2023 @ 14:00







Grid Coordinates (ITM):667283:833828Direction of View:South-EastDistance from Site:OmHorizontal field of view:100°

228 Camera: Lens: Camera height: Date and time: Nikon D610 50mm f/1.8 1.5 m 10/10/2023 @ 14:00



© This Figure and its content are the copyright of SLR Consulting Ireland and may not be reproduced or amended except by prior written permission. SLR Consulting Ireland accepts no liability for any amendments may

. .



Grid Coordinates (ITM): 667376:833801 Direction of View: South Distance from Site: 5m Horizontal field of view: 97°

Camera: Lens: Camera height: Date and time:

Nikon D610 50mm f/1.8 1.5 m 10/10/2023 @ 14:20



© This Figure and its content are the copyright of SLR Consulting Ireland and may not be



Grid Coordinates (ITM):667376:833801Direction of View: