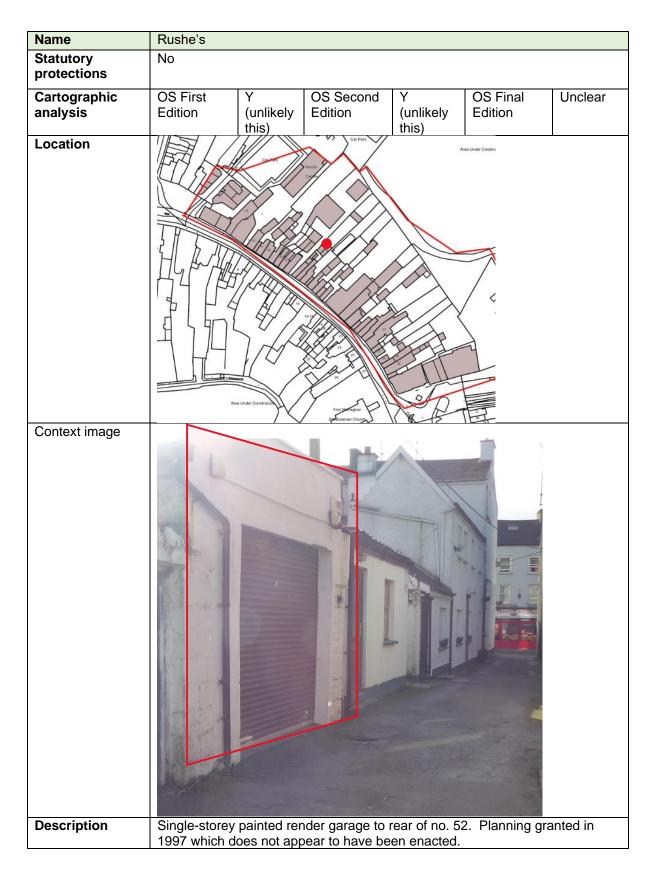

| Image 2                    |                                                                                                           |
|----------------------------|-----------------------------------------------------------------------------------------------------------|
| Description                | Painted coursed rubble wall with coping to top. Follows the line present on the OS First Edition in 1836. |
| Planning History           | None                                                                                                      |
| Other relevant information |                                                                                                           |
| Consideration              | Partially within redevelopment zone. Historic structure of low architectural interest.                    |