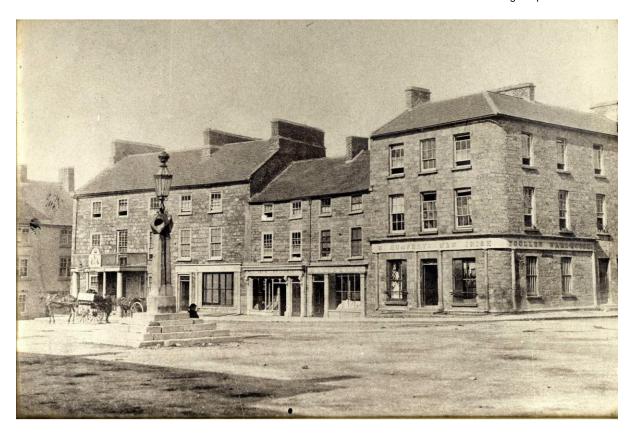

### 4.1 Alterations to position

The First Edition OS map indicates the Monument in the Diamond (see Figure 2) at the north end of Dublin Street (Position 1). While in the Diamond it was used for public notices in the 1700s, when it was also the location of the town stocks, and in the 1800s it was fitted out as a gas lantern (see Figure 3). Note five steps present in this image. It was also used during fair days as a place for people seeking employment to hire themselves out. In the 1870s the Rossmore Monument was placed in this central location, to commemorate the 4<sup>th</sup> Baron Rossmore following his death in 1874. To make way for this, the Old Cross Monument was relocated to the Shambles at other end of Dublin Street (see Figure 4).



Figure 2 First Edition OS 1836 - Position 1



Figure 3 Monument with Lantern, The Diamond, c.1870 – Position 1



Figure 4 Old Cross Location in Shambles Square c.1875 – Position 2

Dublin Street North Regeneration Scheme Old Cross Monument Architectural Heritage Impact Assessment



Figure 5 c. 1900, looking south – Position 2

The Monument can be seen standing in isolation (Figure 5) in Shambles Square, now with six steps (Position 2). It can be seen following the move that the space known as Shambles Square was renamed Old Cross Square by the time of the 25 inch OS map in 1908 (see Figure 6), when the Monument appears to have been moved further south towards the terrace of houses (see Figure 7)(Position 3). The image of the Pork Market (see Figure 8) shows the space in market use c.1910-14.

The Northern Standard of June 11th 195