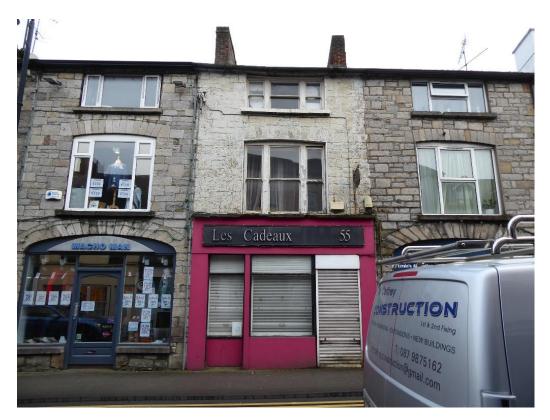

## 8.12 Number 33a

| Name                         | House          |                           |                 |             |                     |             |
|------------------------------|----------------|---------------------------|-----------------|-------------|---------------------|-------------|
| Statutory                    | No             |                           |                 |             |                     |             |
| protections                  |                |                           |                 |             |                     |             |
| Cartographic                 | OS First       | Unclear                   | OS Second       | Unclear     | OS Final            | Unclear     |
| analysis                     | Edition        |                           | Edition         |             | Edition             |             |
| Location                     |                |                           |                 |             | Area Libder Constru |             |
| Context image                |                |                           |                 |             |                     |             |
| Description                  | recent constru | uction.                   | no.33. Two-st   | orey render | ed extension.       | Possibly of |
| Planning History             |                | o.: 993006<br>t Descripti |                 |             |                     |             |
| Other relevant               |                |                           |                 |             |                     |             |
| information<br>Consideration | Outwith exter  | te of indice              | tive masterplar | radevalor   | nent zones          |             |
|                              |                |                           |                 |             |                     |             |

# 8.13 Number 33b

| Name                          | House               |                           |                      |              |                     |              |
|-------------------------------|---------------------|---------------------------|----------------------|--------------|---------------------|--------------|
| Statutory protections         | No                  |                           |                      |              |                     |              |
| Cartographic<br>analysis      | OS First<br>Edition | Unclear                   | OS Second<br>Edition | Unclear      | OS Final<br>Edition | Unclear      |
| Location                      |                     |                           |                      |              | res Under Constru   |              |
| Context image                 |                     |                           |                      |              |                     |              |
| Description                   | construction.       |                           | ean to outbuildi     | ng return to | no. 33. Possib      | ly of recent |
| Planning History              |                     | o.: 993006<br>t Descripti |                      |              |                     |              |
| Other relevant<br>information |                     |                           |                      |              |                     |              |
| Consideration                 | Outwith exter       | ts of indica              | tive masterplan      | redevelopm   | nent zones.         |              |
|                               |                     |                           | •                    |              |                     |              |