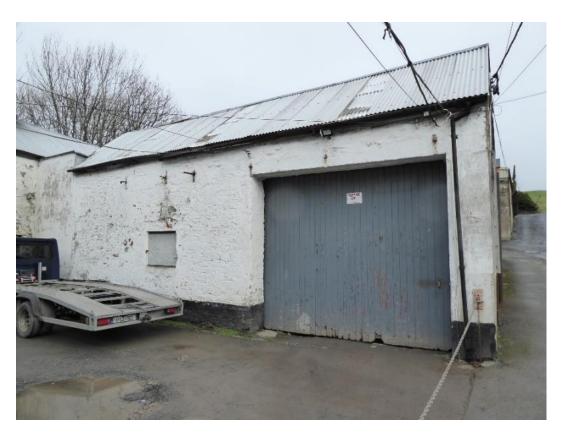

# 8.3.7 Stone Wall SW07

| Name                            | Rear of 54                               |                         |                      |                    |                     |                    |
|---------------------------------|------------------------------------------|-------------------------|----------------------|--------------------|---------------------|--------------------|
| Statutory protections           | No                                       |                         |                      |                    |                     |                    |
| Cartographic<br>analysis        | OS First<br>Edition                      | Position indicated      | OS Second<br>Edition | Position indicated | OS Final<br>Edition | Position indicated |
| Location                        |                                          |                         |                      |                    | a Under Constru     |                    |
| Context image                   |                                          |                         |                      |                    |                     |                    |
| Description<br>Planning History | Coursed rubb<br>First Edition ir<br>None | le wall with<br>n 1836. | coping to top.       | Follows the        | line present or     | n the OS           |
|                                 |                                          |                         |                      |                    |                     |                    |
| Other relevant information      |                                          |                         |                      |                    |                     |                    |
| Consideration                   | Partially within                         | n redevelop             | ment zone. His       | storic structu     | re of low archi     | tectural           |
|                                 | interest.                                | •                       |                      |                    |                     |                    |