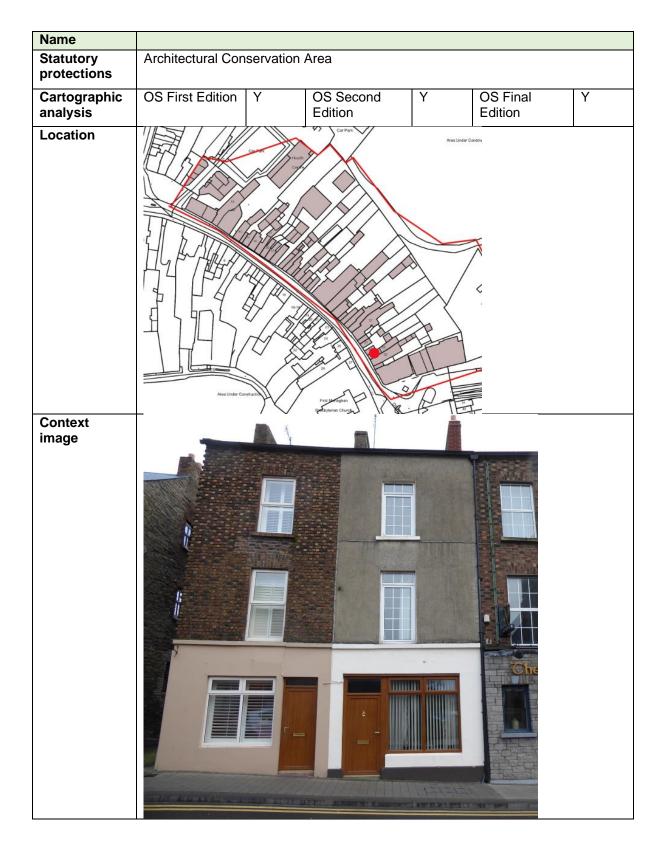

## 8.12 Number 33a

| Name                         | House          |                           |                 |             |                     |             |
|------------------------------|----------------|---------------------------|-----------------|-------------|---------------------|-------------|
| Statutory                    | No             |                           |                 |             |                     |             |
| protections                  |                |                           |                 |             |                     |             |
| Cartographic                 | OS First       | Unclear                   | OS Second       | Unclear     | OS Final            | Unclear     |
| analysis                     | Edition        |                           | Edition         |             | Edition             |             |
| Location                     |                |                           |                 |             | Area Libder Constru |             |
| Context image                |                |                           |                 |             |                     |             |
| Description                  | recent constru | uction.                   | no.33. Two-st   | orey render | ed extension.       | Possibly of |
| Planning History             |                | o.: 993006<br>t Descripti |                 |             |                     |             |
| Other relevant               |                |                           |                 |             |                     |             |
| information<br>Consideration | Outwith exter  | te of indice              | tive masterplar | radevalor   | nent zones          |             |
|                              |                |                           |                 |             |                     |             |

# 8.13 Number 33b

| Name                          | House               |                           |                      |              |                     |              |
|-------------------------------|---------------------|---------------------------|----------------------|--------------|---------------------|--------------|
| Statutory protections         | No                  |                           |                      |              |                     |              |
| Cartographic<br>analysis      | OS First<br>Edition | Unclear                   | OS Second<br>Edition | Unclear      | OS Final<br>Edition | Unclear      |
| Location                      |                     |                           |                      |              | res Under Constru   |              |
| Context image                 |                     |                           |                      |              |                     |              |
| Description                   | construction.       |                           | ean to outbuildi     | ng return to | no. 33. Possib      | ly of recent |
| Planning History              |                     | o.: 993006<br>t Descripti |                      |              |                     |              |
| Other relevant<br>information |                     |                           |                      |              |                     |              |
| Consideration                 | Outwith exter       | ts of indica              | tive masterplan      | redevelopm   | nent zones.         |              |
|                               |                     |                           | •                    |              |                     |              |