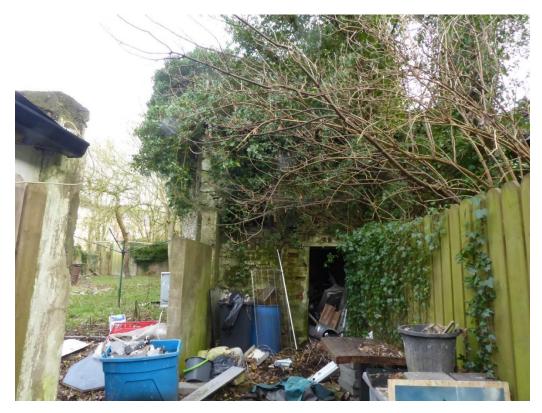

| escription Two-storey split level pitched roof stone structure, in derelict condition and largely concealed by vegetation. Entrance in gable wall at first floor level. Access via stone steps with stone wall. Wall appears to have been raised in height with concrete block. |
|---------------------------------------------------------------------------------------------------------------------------------------------------------------------------------------------------------------------------------------------------------------------------------|
| lanning History None found                                                                                                                                                                                                                                                      |
| ther relevant                                                                                                                                                                                                                                                                   |
| iformation                                                                                                                                                                                                                                                                      |
| onsideration Within the land take necessary for proposed Russell Row.                                                                                                                                                                                                           |