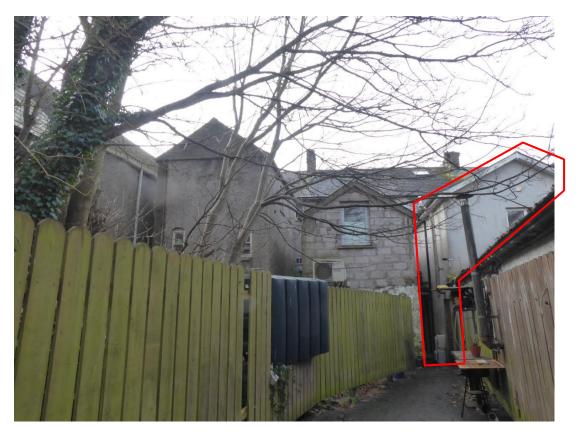

## 8.15 Number 34a

| Image 2                    | <image/>                                                                                                                                                                                                                                                                                                                                                                                                   |
|----------------------------|------------------------------------------------------------------------------------------------------------------------------------------------------------------------------------------------------------------------------------------------------------------------------------------------------------------------------------------------------------------------------------------------------------|
| Description                | Outbuilding to rear of 34. Coursed rubble stone walls. Monopitch corrugated tin roof. Historic planning approval to demolish and replace with a dwelling, not enacted.                                                                                                                                                                                                                                     |
| Planning History           | Reference No: 9930065         Applicant Name: Gerry Brannigan         App Type: Permission         Received Date: 28/07/1999         Status: Application Finalised         Decision: Granted with Conditions         Development Address: 34 Dublin Street, Monaghan         Development Description: Demolish existing garage and construct 2 storey         dwelling at rear 34 Dublin Street, Monaghan. |
| Other relevant information |                                                                                                                                                                                                                                                                                                                                                                                                            |
| Consideration              | Within extents of indicative masterplan redevelopment zones, outwith land take necessary for proposed Russell Row.                                                                                                                                                                                                                                                                                         |