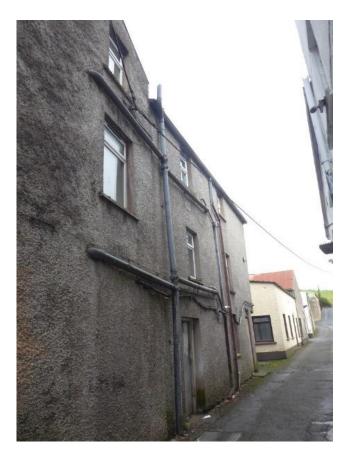

## 8.6 Number 31a

| Name                     | Fifth Avenue        |   |                      |   |                     |   |
|--------------------------|---------------------|---|----------------------|---|---------------------|---|
| Statutory                | None                |   |                      |   |                     |   |
| protections              |                     |   |                      |   |                     |   |
| Cartographic<br>analysis | OS First<br>Edition | N | OS Second<br>Edition | N | OS Final<br>Edition | N |
| Location                 |                     |   |                      |   | Vea Under Constru   |   |
| Context image            | STOP                |   |                      |   |                     |   |
| Image 1                  |                     |   |                      |   |                     |   |

| Image 2          |                                                                                                                                                                                                                                                                                                                                                                                                                                                                   |
|------------------|-------------------------------------------------------------------------------------------------------------------------------------------------------------------------------------------------------------------------------------------------------------------------------------------------------------------------------------------------------------------------------------------------------------------------------------------------------------------|
|                  |                                                                                                                                                                                                                                                                                                                                                                                                                                                                   |
|                  |                                                                                                                                                                                                                                                                                                                                                                                                                                                                   |
| Description      | Contemporary four-storey rendered apartment building with retail at ground floor. Follows the planning application approved in 2005.                                                                                                                                                                                                                                                                                                                              |
| Planning History | Decision date: 14/07/2004                                                                                                                                                                                                                                                                                                                                                                                                                                         |
|                  | Reference No.: 0430022<br>Development Description: Planning permission to demolish existing building                                                                                                                                                                                                                                                                                                                                                              |
|                  | no.'s 27, 28, 29, 30 & 31 Dublin Street, Monaghan and to erect a new 3 storey                                                                                                                                                                                                                                                                                                                                                                                     |
|                  | building over new basement, consisting of storage space to basement, 3 no.                                                                                                                                                                                                                                                                                                                                                                                        |
|                  | retail units to ground floor with 3 no. new shop fronts, office accommodation to 1st & 2nd floors, new connections to main sewer, provision of car-parking                                                                                                                                                                                                                                                                                                        |
|                  | spaces and all associated ancillary site works at Dublin Street/ Old Cross                                                                                                                                                                                                                                                                                                                                                                                        |
|                  | Square, Monaghan.                                                                                                                                                                                                                                                                                                                                                                                                                                                 |
|                  | Decision date: 04/07/2005                                                                                                                                                                                                                                                                                                                                                                                                                                         |
|                  | Reference No.: 0530019<br>Development Description: Planning Permission to demolich building at the                                                                                                                                                                                                                                                                                                                                                                |
|                  | <b>Development Description</b> : Planning Permission to demolish building at the bottom of Dublin Street following a fire that left the building at risk of collapse.                                                                                                                                                                                                                                                                                             |
|                  | Reference No: 0430022                                                                                                                                                                                                                                                                                                                                                                                                                                             |
|                  | Applicant Name: Terence Clerkin<br>App Type: Permission                                                                                                                                                                                                                                                                                                                                                                                                           |
|                  | Received Date: 25/03/2004                                                                                                                                                                                                                                                                                                                                                                                                                                         |
|                  | Status: Application Finalised Decision: Granted with Conditions                                                                                                                                                                                                                                                                                                                                                                                                   |
|                  |                                                                                                                                                                                                                                                                                                                                                                                                                                                                   |
|                  | <b>Development Address:</b> 27- 31 Dublin Street, Monaghan<br><b>Development Description:</b> Planning permission to demolish existing<br>buildings no.'s 27, 28, 29, 30 & 31 Dublin Street, Monaghan and to erect a<br>new 3 storey building over new basement, consisting of storage space to<br>basement, 3 no. retail units to ground floor with 3 no. new shop fronts, office<br>accommodation to 1st & 2nd floors, new connections to main sewer, provision |
|                  | of car-parking spaces and all associated ancillary site works at Dublin Street/<br>Old Cross Square, Monaghan.                                                                                                                                                                                                                                                                                                                                                    |
|                  | Reference No: 0930015<br>Applicant Name: Ciaran Speight<br>App Type: Retention                                                                                                                                                                                                                                                                                                                                                                                    |
|                  | Received Date: 12/05/2009                                                                                                                                                                                                                                                                                                                                                                                                                                         |
|                  | Status: Application Finalised<br>Decision: Granted with Conditions                                                                                                                                                                                                                                                                                                                                                                                                |
|                  | <b>Development Address:</b> Rooskey, Monaghan Town, Co. Monaghan<br><b>Development Description:</b> change of use within the building known as Teach<br>O Cleircin, fronting onto Dublin St, (which is within the Dublin St architectural                                                                                                                                                                                                                         |