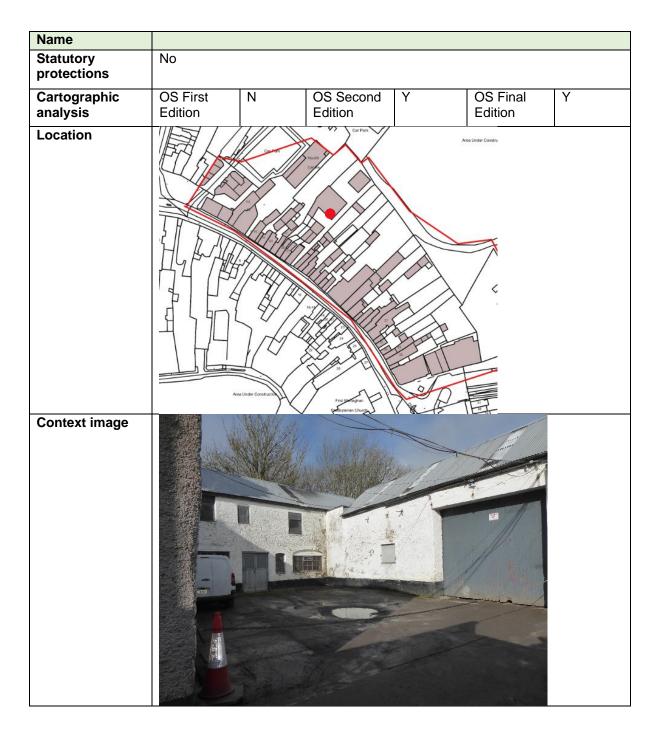

|            |                                   |                       |                     |           |
| Description                   |                     | rendered c | oncrete block g                   | parage with c         | corrugated me       | tal roof. |
| Planning History              | None found          |            |                                   |                       |                     |           |
| Other relevant<br>information |                     |            |                                   |                       |                     |           |
| Consideration                 |                     |            | plan redevelopr<br>Russell Row. N |                       |                     |           |

# 8.79 Number 53



| Image 2                       |                                                                                                                             |
|-------------------------------|-----------------------------------------------------------------------------------------------------------------------------|
| Description                   | Single-storey garage, painted rubble stone finish with corrugated metal roof to rear of no. 54, accessed from Pump Entry    |
| Planning History              | None found                                                                                                                  |
| Other relevant<br>information |