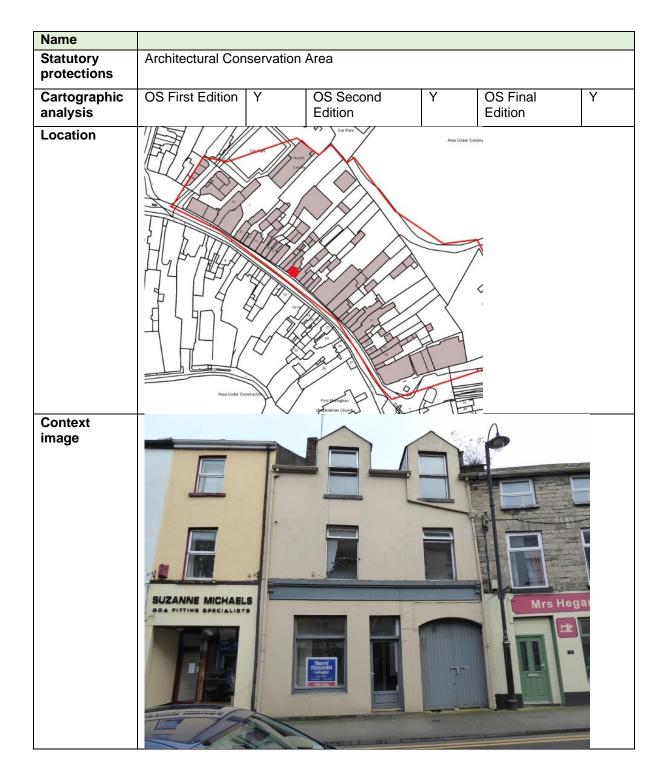

### 8.11 Number 33

| Image 2       | <image/>                                                                                                        |
|---------------|-----------------------------------------------------------------------------------------------------------------|
| Description   | Three-storey rendered single-bay house, with shopfront to ground floor. Rear elevation of coursed rubble stone. |
| Planning      | None found                                                                                                      |
| History       |                                                                                                                 |
| Other         |                                                                                                                 |
| relevant      |                                                                                                                 |
| information   | Outwith indiactive meeternlan redevelopment zones                                                               |
| Consideration | Outwith indicative masterplan redevelopment zones                                                               |