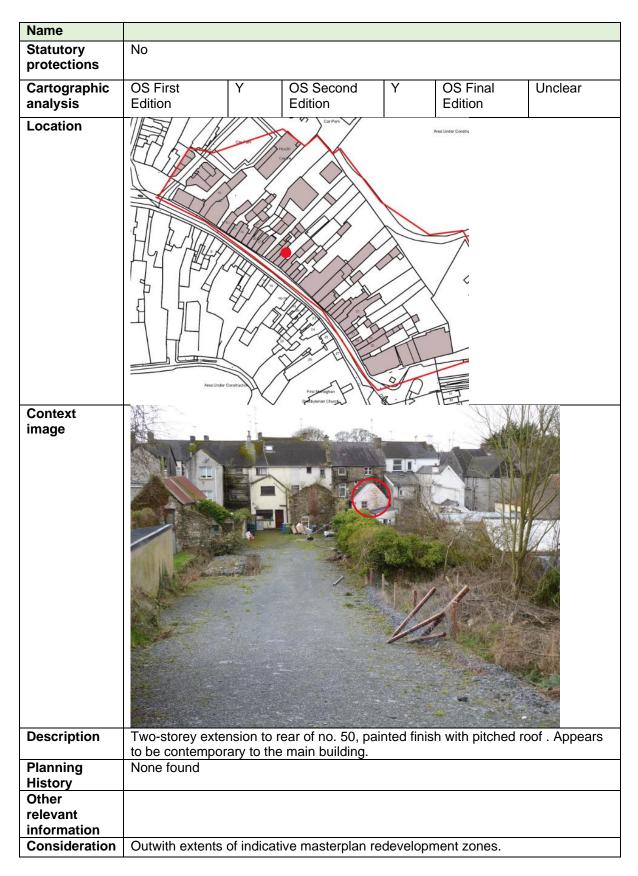

| Name                     | Rear of 32          |                    |                      |                    |                     |                    |
|--------------------------|---------------------|--------------------|----------------------|--------------------|---------------------|--------------------|
| Statutory protections    | No                  |                    |                      |                    |                     |                    |
| Cartographic<br>analysis | OS First<br>Edition | Position indicated | OS Second<br>Edition | Position indicated | OS Final<br>Edition | Position indicated |
| Location                 |                     |                    |                      |                    | es Under Constru    |                    |
| Context image            |                     |                    |                      |                    |                     |                    |