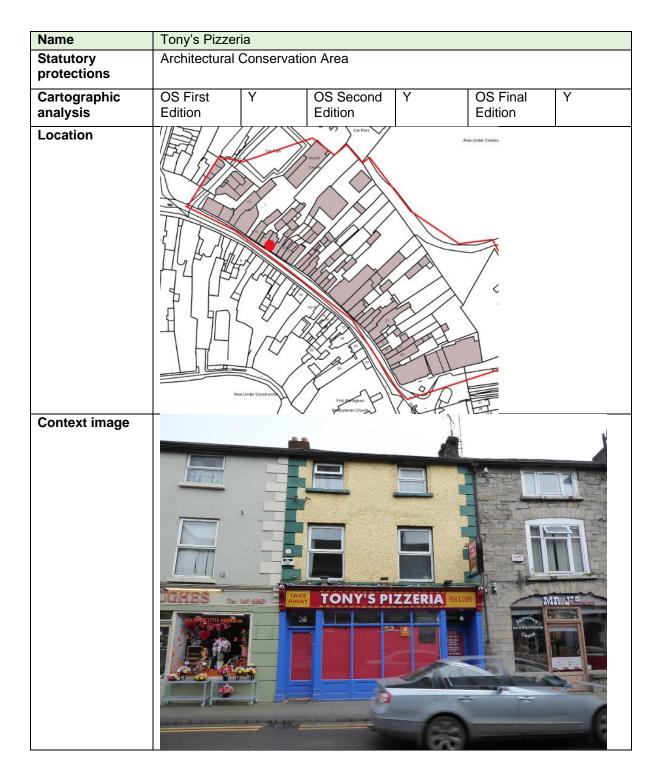

---------------------------------------------------------------------------------------------------|
| Image 3                       |                                                                                                     |
| Description                   | Overgrown brick and stone outbuilding to rear of no. 57.                                            |
| Planning History              | None found                                                                                          |
| Other relevant<br>information |                                                                                                     |
| Consideration                 | Within the land take necessary for proposed Russell Row. Historic structure in very poor condition. |

# 8.96 Number 58



| Image 2          | <image/>                                                                                                                                                                                                                                                                                                                                                                                                                                                                                   |
|------------------|----------------------------------------------------------------------------------------------------------------------------------------------------------------------------------------------------------------------------------------------------------------------------------------