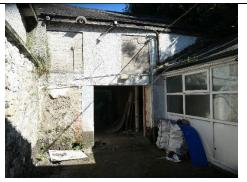

| Image 2          |                                                                                                                                                                 |
|------------------|-----------------------------------------------------------------------------------------------------------------------------------------------------------------|
| Description      | Outbuildings to The Shambles Public House. Two-storey multi bay                                                                                                 |
|                  | agricultural/storage type building. Lower floor in painted coursed rubble, first floor appears to be a later edition in painted concrete blockwork. Varied door |
|                  | and window openings.                                                                                                                                            |
| Planning History | None found                                                                                                                                                      |
| Other relevant   |                                                                                                                                                                 |
| information      |                                                                                                                                                                 |
| Consideration    | Within the land take necessary for proposed Russell Row.                                                                                                        |