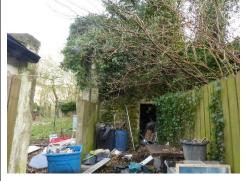

| escription Two-storey split level pitched roof stone structure, in derelict condition and largely concealed by vegetation. Entrance in gable wall at first floor level. Access via stone steps with stone wall. Wall appears to have been raised in height with concrete block. |
|---------------------------------------------------------------------------------------------------------------------------------------------------------------------------------------------------------------------------------------------------------------------------------|
| lanning History None found                                                                                                                                                                                                                                                      |
| ther relevant                                                                                                                                                                                                                                                                   |
| iformation                                                                                                                                                                                                                                                                      |
| onsideration Within the land take necessary for proposed Russell Row.                                                                                                                                                                                                           |