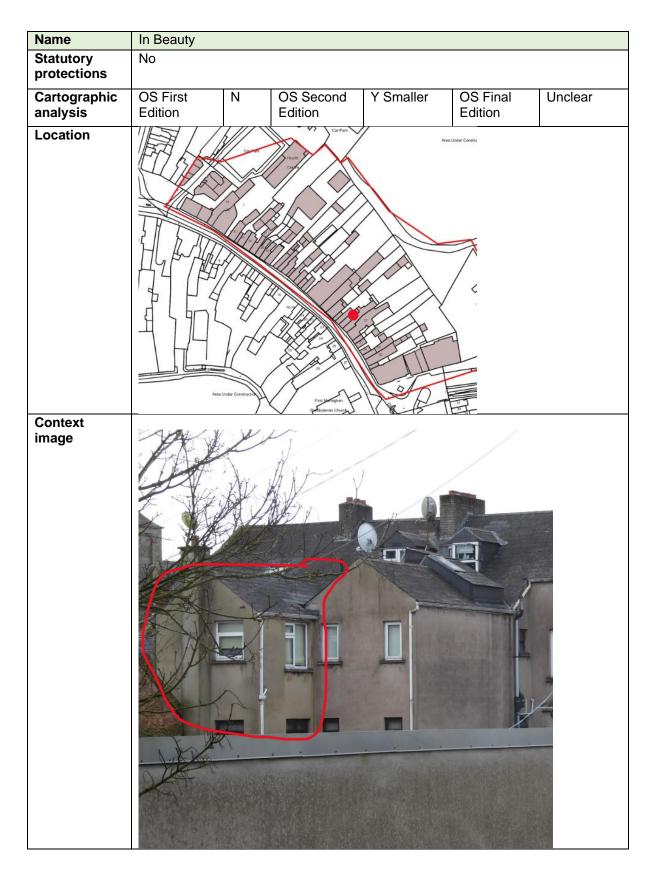

| Image 2          |                                                                                                                                                                                                                                                                                                                                                                                                                                                                                                                                                                                                                                                |
|------------------|------------------------------------------------------------------------------------------------------------------------------------------------------------------------------------------------------------------------------------------------------------------------------------------------------------------------------------------------------------------------------------------------------------------------------------------------------------------------------------------------------------------------------------------------------------------------------------------------------------------------------------------------|
| Description      | Three-storey rendered commercial building on corner site with retail to ground floor. Appears to have been demolished and rebuilt following 2005 planning approval.                                                                                                                                                                                                                                                                                                                                                                                                                                                                            |
| Planning History | Decision date: 14/07/2004<br>Reference No.: 0430022<br>Development Description: Planning permission to demolish existing building<br>no.'s 27, 28, 29, 30 & 31 Dublin Street, Monaghan and to erect a new 3 storey<br>building over new basement, consisting of storage space to basement, 3 no.<br>retail units to ground floor with 3 no. new shop fronts, office accommodation to<br>1st & 2nd floors, new connections to main sewer, provision of car-parking<br>spaces and all associated ancillary site works at Dublin Street/ Old Cross<br>Square, Monaghan.                                                                           |
|                  | Decision date: 04/07/2005<br>Reference No.: 0530019<br>Development Description: Planning Permission to demolish building at the<br>bottom of Dublin Street following a fire that left the building at risk of collapse.<br>Reference No: 0530066<br>Applicant Name: Terence Clerkin<br>App Type: Permission<br>Received Date: 13/12/2005<br>Status: Application Finalised<br>Decision: Granted with Condition                                                                                                                                                                                                                                  |
|                  | <ul> <li>Reference No: 0730051</li> <li>App Type: Permission</li> <li>Received Date: 16/11/2007</li> <li>Status: Application Finalised</li> <li>Decision: Granted with Conditions</li> </ul> Development Address: Teach O'Cleircin, Old Cross Sq, Monaghan Town Development Description: remove or amend 3 no. conditions from previously granted planning permission ref M.T. 05/66 as follows: (1) Remove condition no. 7 which states that: No development, including the reorganization of parking spaces shall take place to the south of the proposed building without prior written agreement of the Planning Authority. (2) Amend      |
|                  | condition no. 8 (regarding shop-fronts), by the removal of the words, Within<br>one month from the date of the grant of permission, to read; The applicant<br>shall submit and agree details in writing with the Planning Authority in respect<br>of shop fronts. (3) Amend condition no.14(a), (regarding windows), by the<br>removal of the words, Prior to the commencement of development, to read:<br>Details of the proposed fenestration pattern shall be agreed in writing with the<br>Planning Authority. In said previously granted planning permission, the<br>location was referred to as No.'s 27 to 31 Dublin St. / Old Cross Sq |

| Other relevant information |                                                              |
|----------------------------|--------------------------------------------------------------|
| Consideration              | Outwith extents of indicative masterplan redevelopment zones |