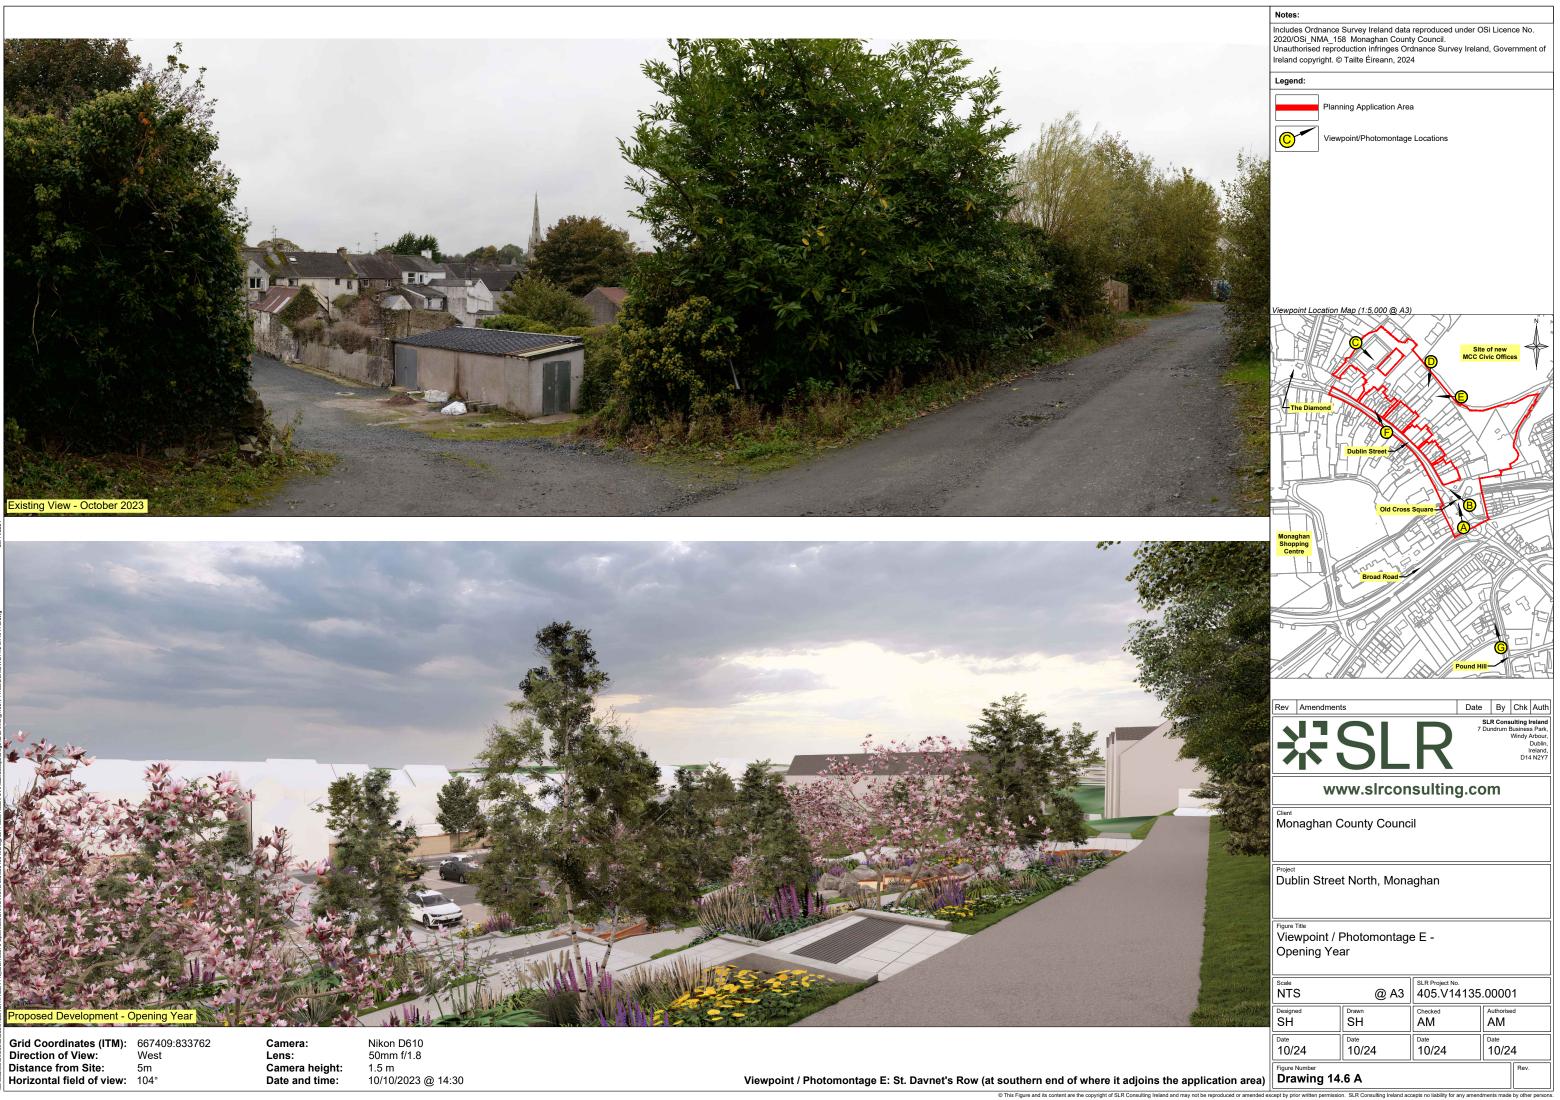

8 Camera: Lens: Camera height: Date and time: Nikon D610 50mm f/1.8 1.5 m 10/10/2023 @ 14:00



© This Figure and its content are the copyright of SLR Consulting Ireland and may not be reproduced or amended except by prior written permission. SLR Consulting Ireland accepts no liability for any amendments may

. .



Grid Coordinates (ITM): 667376:833801 Direction of View: South Distance from Site: 5m Horizontal field of view: 97°

Camera: Lens: Camera height: Date and time:

Nikon D610 50mm f/1.8 1.5 m 10/10/2023 @ 14:20



© This Figure and its content are the copyright of SLR Consulting Ireland and may not be



Grid Coordinates (ITM):667376:833801Direction of View:SouthDistance from Site:5m Horizontal field of view: 97°

Lens: Camera height: Date and time:

1.5 m

10/10/2023 @ 14:20