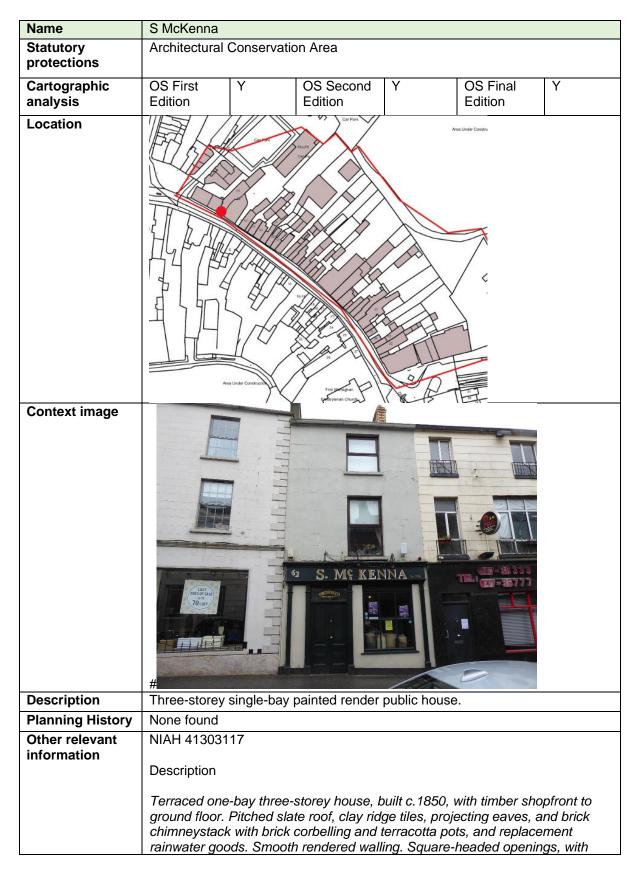

associated site works |
| Other relevant information |                                                                                                                                                                                                                                                                                                                                                         |
| Consideration              | Not of heritage conservation interest.                                                                                                                                                                                                                                                                                                                  |

### 8.112 Number 62



|               | stone sills and replacement uPVC windows. Timber shopfront comprising<br>pilasters with plinths and simple capitals supporting plain fasciaboard with<br>painted lettering, moulded cornice, and framing fixed square-headed six-pane<br>timber-framed display window with fluting to frieze over window, and square-<br>headed door opening with overlight and double-leaf timber panelled door. |
|---------------|---------------------------------------------------------------------------------------------------------------------------------------------------------------------------------------------------------------------------------------------------------------------------------------------------------------------------------------------------------------------------------------