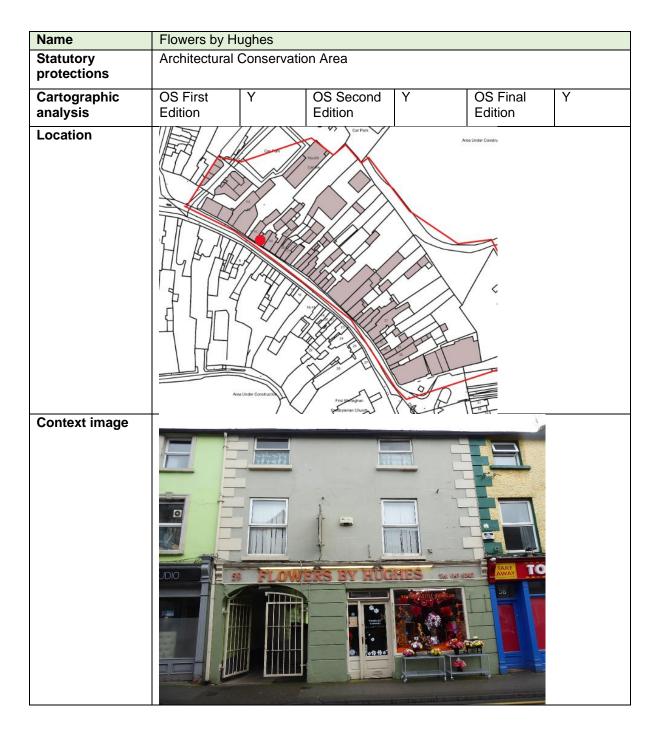

|
| Description                | Single-storey                    | return                     |                                        |                      |                     |            |
| Planning History           | None                             |                            |                                        |                      |                     |            |
| Other relevant information |                                  |                            |                                        |                      |                     |            |
| Consideration              | Outwith exter<br>historic struct | nts of indication of low a | ative masterplan<br>architectural inte | redevelopm<br>erest. | nent zones. P       | otentially |

# 8.101 Number 59





# 8.102 Number 59a



| Image 2                       |                                                                                                                             |
|-------------------------------|-----------------------------------------------------------------------------------------------------------------------------|
| Description                   | Single-storey rendered lean to return with monopitch roof to no. 59                                                         |
| Planning History              | None found                                                                                                                  |
| Other relevant<br>information |