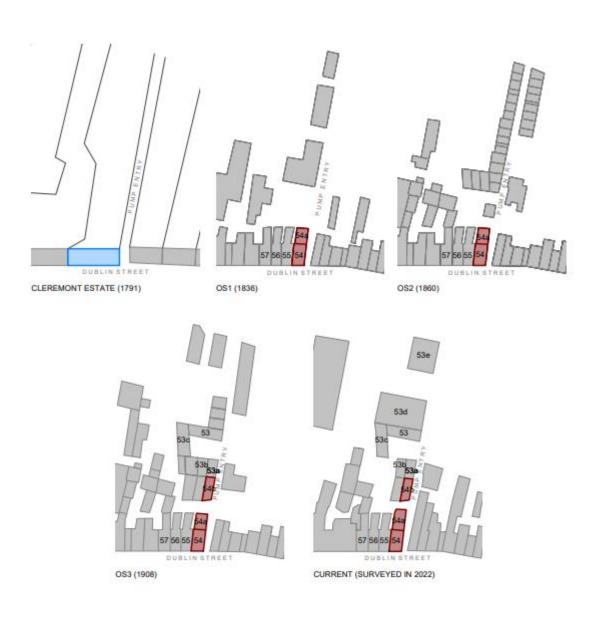

# 8.3.7 Stone Wall SW07

| Name                            | Rear of 54                               |                         |                      |                    |                     |                    |
|---------------------------------|------------------------------------------|-------------------------|----------------------|--------------------|---------------------|--------------------|
| Statutory protections           | No                                       |                         |                      |                    |                     |                    |
| Cartographic<br>analysis        | OS First<br>Edition                      | Position indicated      | OS Second<br>Edition | Position indicated | OS Final<br>Edition | Position indicated |
| Location                        |                                          |                         |                      |                    | a Under Constru     |                    |
| Context image                   |                                          |                         |                      |                    |                     |                    |
| Description<br>Planning History | Coursed rubb<br>First Edition ir<br>None | le wall with<br>n 1836. | coping to top.       | Follows the        | line present or     | n the OS           |
|                                 |                                          |                         |                      |                    |                     |                    |
| Other relevant information      |                                          |                         |                      |                    |                     |                    |
| Consideration                   | Partially within                         | n redevelop             | ment zone. His       | storic structu     | re of low archi     | tectural           |
|                                 | interest.                                | •                       |                      |                    |                     |                    |